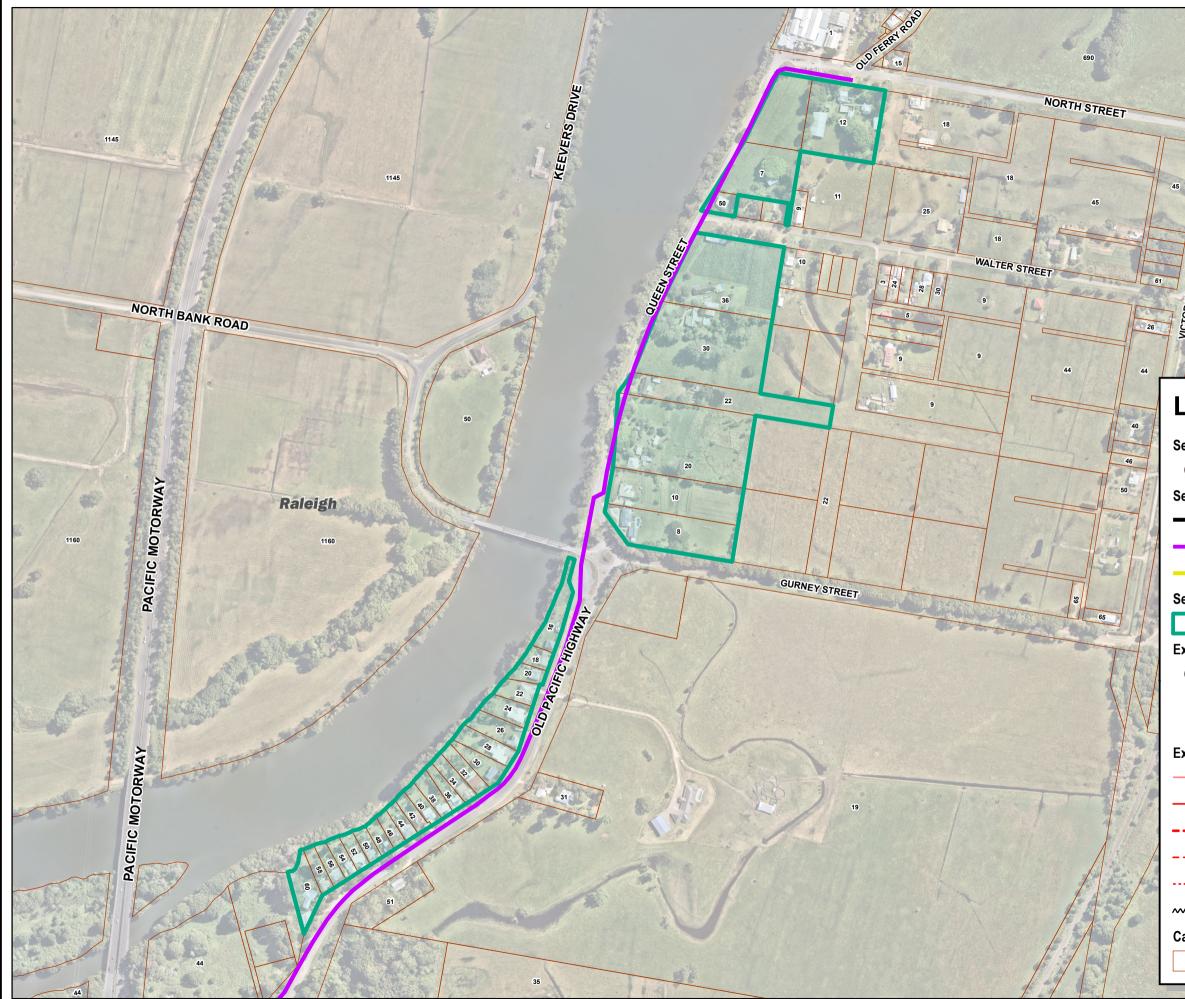

Bellingen Shire COUNCIL Source Data: Bellingen Shire Council, Nearmap Limited & NSW Spatial Services, Bathurst NSW

Sewering Coastal Villages Project (Raleigh)

|               | and the          |
|---------------|------------------|
|               | 690              |
|               | YELLOW ROCK ROAD |
|               |                  |
| VICTOR STREET |                  |
|               | 739              |

## Legend

| Seweri  | ewering Coastal Villages Project - Proposed Pumpstation |         |
|---------|---------------------------------------------------------|---------|
|         |                                                         |         |
| Seweri  | ng Coastal Villages Project - Proposed Main             | Stars M |
|         | Rising Main                                             |         |
|         | Pressure Main                                           |         |
|         | Gravity Main                                            |         |
| Seweri  | ng Coastal Villages - Service Area                      |         |
|         |                                                         |         |
| Exisitn | g Sewer Pumpstation                                     |         |
| 0       | Pumpstation                                             |         |
| ۲       | Domestic Pumpstation                                    |         |
| •       | Private Pumpstation                                     |         |
| Existin | g Sewer Main                                            |         |
|         | Gravity Main                                            |         |
|         | Gravity Transfer Main                                   |         |
|         | Rising Main                                             |         |
|         | Private Pumping Main                                    |         |
|         | Pressure main                                           |         |
| ~~~~~   | Main Not in Use                                         |         |
| Cadast  | re - Lots                                               |         |
|         |                                                         |         |
|         |                                                         |         |
| ALC: NO | 0 30 60 120 180 240 N                                   | 74      |
|         | Metres                                                  | ١       |
|         | Date Printed: 26/05/2020<br>Printed By: barryf          | Γ       |

Date Printed: 26/05/2020 Printed By: barryf File: X:\ArcGIS MXD Documents\Projects\BSC - Coastal Sewerage Project.mxd