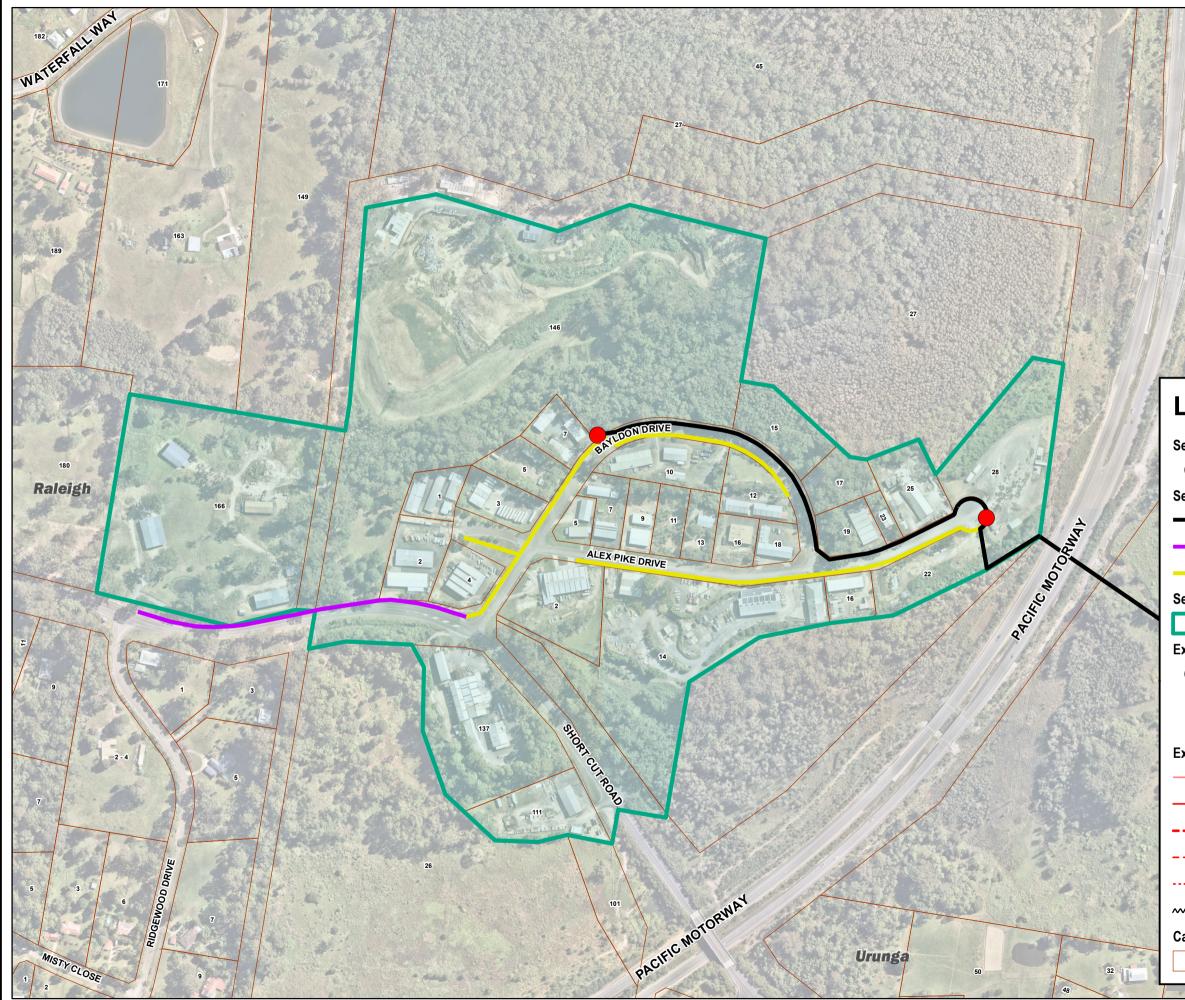

## Sewering Coastal Villages Project (Raleigh Industrial)

The information shown in this plan is an extract of the records held by Bellingen Shire Council. Every attempt has been made to ensure the information contained in this plan is accurate, however the positiv of the work relevant to other structures, services or boundaries has not been verified by precise survey.

## Legend

| Sewering Coastal Villages Project - Proposed Pumpstation |                          |
|----------------------------------------------------------|--------------------------|
| Sewering Coastal Villages Project - Proposed Main        |                          |
| Ris                                                      | sing Main                |
| Pre                                                      | essure Main              |
| Gra                                                      | avity Main               |
| Sewering Coastal Villages - Service Area                 |                          |
|                                                          |                          |
| Exisitng Se                                              | ewer Pumpstation         |
| OPu                                                      | mpstation                |
| O                                                        | mestic Pumpstation       |
| • Pri                                                    | vate Pumpstation         |
| Existing Sewer Main                                      |                          |
| Gra                                                      | avity Main               |
| Gra                                                      | avity Transfer Main      |
| Ris                                                      | sing Main                |
| Pri                                                      | vate Pumping Main        |
| Pre                                                      | essure main              |
| ····· Ma                                                 | in Not in Use            |
| Cadastre - Lots                                          |                          |
|                                                          |                          |
|                                                          |                          |
| 1 2 3                                                    | 0 25 50 100 150 200      |
|                                                          |                          |
|                                                          | Metres                   |
|                                                          | Date Printed: 26/05/2020 |