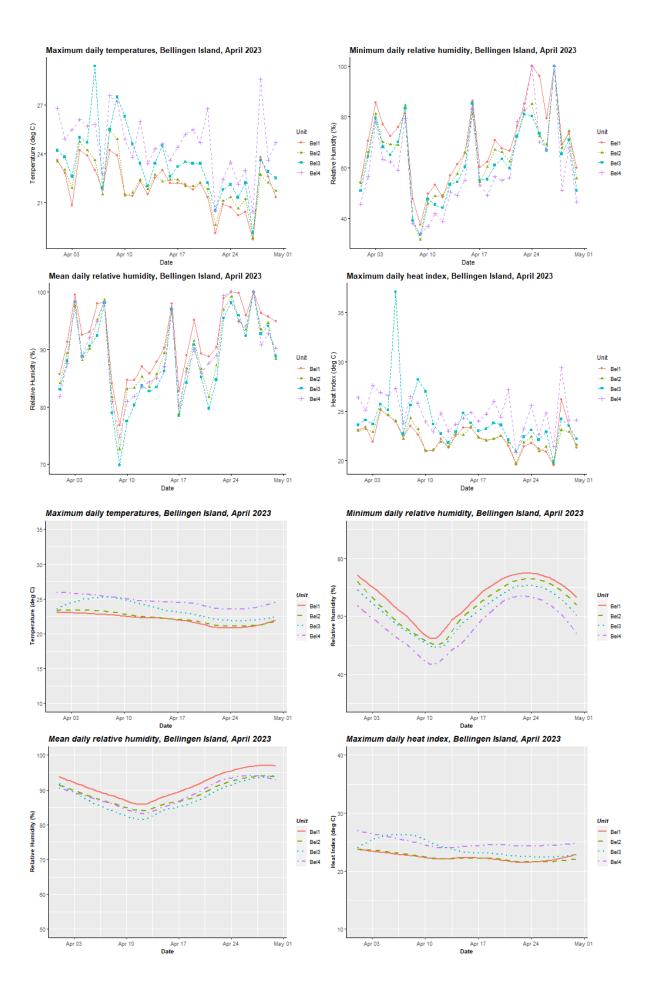

# **April 2023**

Survey date: 28th April, 2023

Approximate count: 6,000

#### Population extents:

| Sample:                | 1 | 2 | 3 | 4 | 5 | 6 | 7 | 8 | 9 | 10 | Totals | Percentages |
|------------------------|---|---|---|---|---|---|---|---|---|----|--------|-------------|
| <b>GHFF Adult Male</b> | 3 | 4 | 2 | 3 | 1 |   | 3 | 3 | 5 | 2  | 26     | 26%         |
| GHFF Adult             |   |   |   |   |   |   |   |   |   |    |        |             |
| Female                 | 7 | 5 | 8 | 7 |   |   | 4 | 6 | 5 |    | 42     | 42%         |
| <b>GHFF Juvenile</b>   |   |   |   |   |   |   |   | 1 |   |    | 1      | 1%          |
| GHFF Mum & Pup         |   |   |   |   |   |   |   |   |   |    | 0      | 0%          |
| BFF Adult Male         |   |   |   |   | 3 | 3 | 1 |   |   | 3  | 10     | 10%         |
| BFF Adult Female       |   | 1 |   |   | 6 | 7 | 2 |   |   | 4  | 20     | 20%         |
| BFF Juvenile           |   |   |   |   |   |   |   |   |   | 1  | 1      | 1%          |
| BFF Mum & Pup          |   |   |   |   |   |   |   |   |   |    | 0      | 0%          |