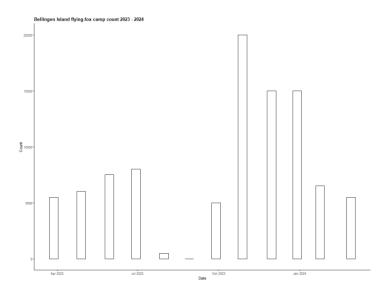

## March 2023

Survey date: 28th March, 2023

Approximate count: 5,500

# **April 2023**

Survey date: 28th April, 2023

Approximate count: 6,000

# May 2023

Survey date: 30th May, 2023

Approximate count: 7,500

#### June 2023

Survey date: 29th June, 2023

Approximate count: 8,000

# July 2023

Survey date: 31st July, 2023

Approximate count: 500

#### August 2023

Survey date: 29th August, 2023

Approximate count: 0

## September 2023

Survey date: 28th September, 2023

Approximate count: 5,000

#### October 2023

Survey date: 28th October, 2023

Approximate count: 20,000

#### November 2023

Survey date: 30th November, 2023

Approximate count: 15,000

#### December 2023

Survey date: 29th December, 2023

Approximate count: 15,000

## January 2024

Survey date: 24th January, 2024

Approximate count: 6,500

## February 2024

Survey date: 28th February, 2024

Approximate count: 5,500