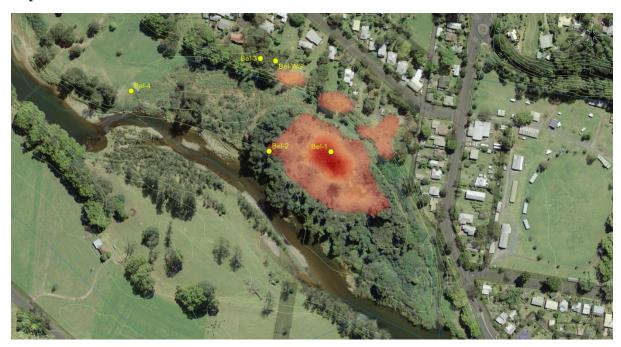

#### Area 3 after clearing:

#### Area 4 regeneration:

Feeding:

Fig spat:

Scat, probably fruit:

Scats, probably eucalypt: