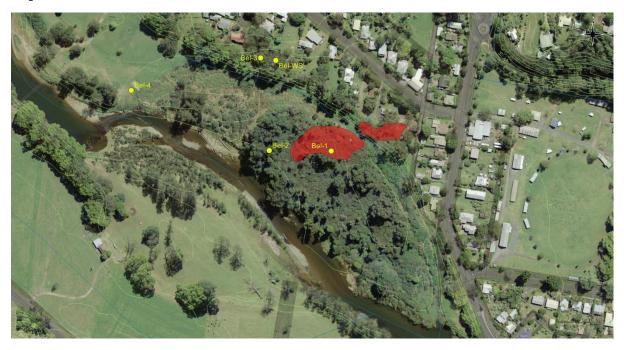

|   |   |   |   |   |    |        |             |
| Female                  |   | 5 | 3 | 5 | 4 | 3 | 1 | 4 |   |    | 25     | 25%         |
| <b>GHFF Juvenile</b>    |   | 1 | 2 | 2 | 3 | 1 | 2 | 1 |   |    | 12     | 12%         |
| GHFF Mum & Pup          |   |   | 2 |   |   | 2 | 1 | 1 |   |    | 6      | 6%          |
| BFF Adult Male          | 2 |   |   |   |   |   |   |   | 1 | 3  | 6      | 6%          |
| <b>BFF Adult Female</b> | 3 |   |   |   |   |   |   |   | 3 | 4  | 10     | 10%         |
| BFF Juvenile            | 1 |   |   |   |   |   |   |   | 2 | 3  | 6      | 6%          |
| BFF Mum & Pup           | 2 |   |   |   |   |   |   |   | 2 |    | 4      | 4%          |



# **April 2023**

Survey date: 28th April, 2023

Approximate count: 6,000

#### Population extents:





| Sample:                | 1 | 2 | 3 | 4 | 5 | 6 | 7 | 8 | 9 | 10 | Totals | Percentages |
|------------------------|---|---|---|---|---|---|---|---|---|----|--------|-------------|
| <b>GHFF Adult Male</b> | 3 | 4 | 2 | 3 | 1 |   | 3 | 3 | 5 | 2  | 26     | 26%         |
| GHFF Adult             |   |   |   |   |   |   |   |   |   |    |        |             |
| Female                 | 7 | 5 | 8 | 7 |   |   | 4 | 6 | 5 |    | 42     | 42%         |
| <b>GHFF Juvenile</b>   |   |   |   |   |   |   |   | 1 |   |    | 1      | 1%          |
| GHFF Mum & Pup         |   |   |   |   |   |   |   |   |   |    | 0      | 0%          |
| BFF Adult Male         |   |   |   |   | 3 | 3 | 1 |   |   | 3  | 10     | 10%         |
| BFF Adult Female       |   | 1 |   |   | 6 | 7 | 2 |   |   | 4  |