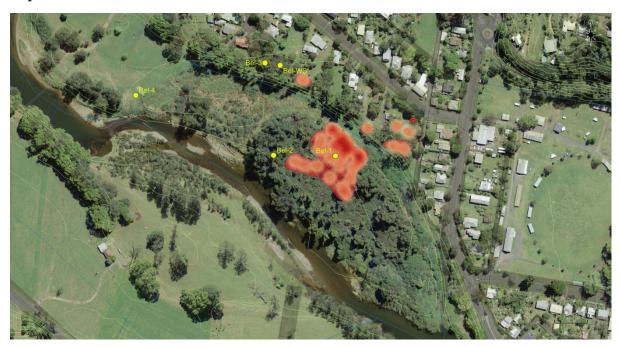

#### Area 4 regeneration:

Feeding:

Fig spat:

Scat, probably fruit:

Scats, probably eucalypt: