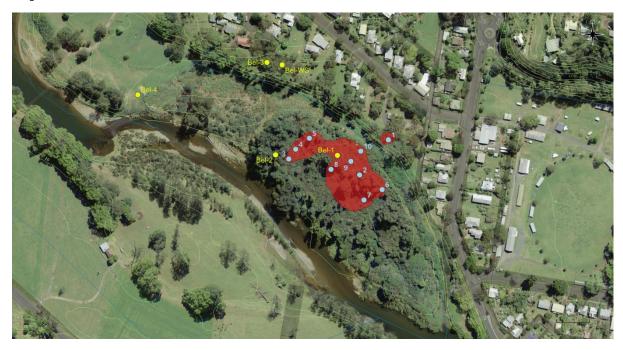

#### Area 4 regeneration:

Feeding:

Fig spat:

Scat, probably fruit:

Scats, probably eucalypt: