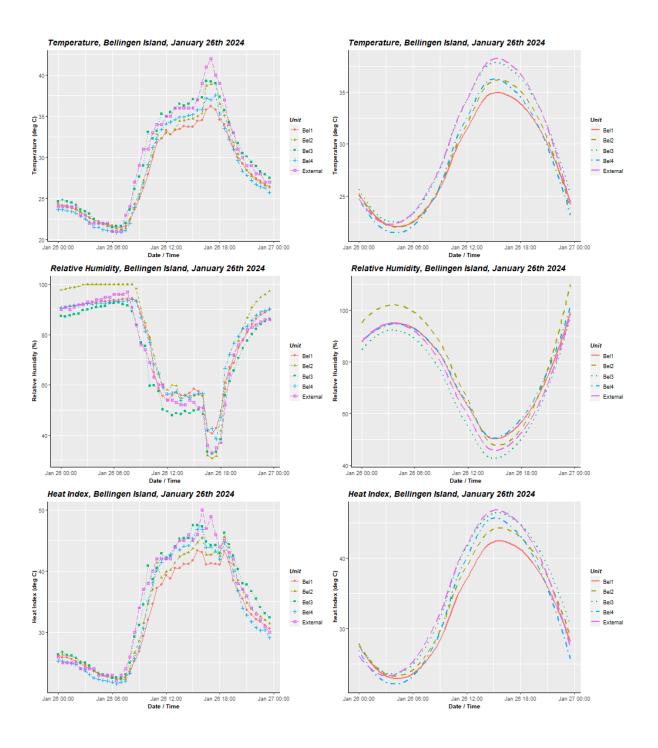

High heat day – January 26th, 2024.

"External" data is from a Davis weather station located approximately 1km from the camp.