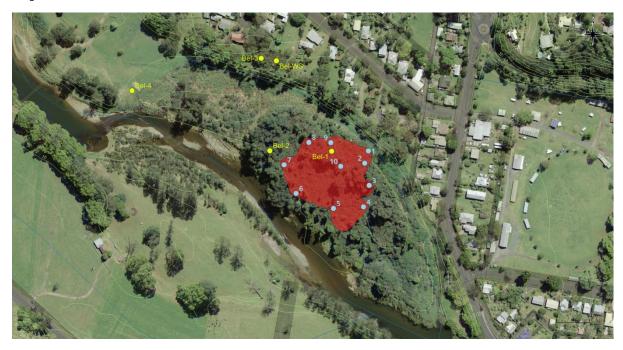

|    |    |    |    |     | 4   | 7  | 11     | 11%         |
|                        |     |    |    |    |    |    |    |     |     |    |        |             |
|                        |     |    |    |    |    |    |    |     |     |    |        | Average     |
|                        |     |    |    |    |    |    |    |     |     |    | Total  | count       |
| 10x10 m area           |     |    |    |    |    |    |    |     |     |    |        |             |
| count                  | 140 | 95 | 85 | 50 | 65 | 80 | 75 | 160 | 180 | 90 | 1020   | 102         |



#### Area 4 regeneration:





Feeding:

Fig spat:







Scat, probably fruit:

Scats, probably eucalypt:



#### December 2023

Survey date: 29th December, 2023

Approximate count: 15,000

#### Population extents:





| Sample:                 | 1  | 2  | 3   | 4  | 5  | 6  | 7  | 8   | 9  | 10 | Totals | Percentages |
|-------------------------|----|----|-----|----|----|----|----|-----|----|----|--------|-------------|
| <b>GHFF Adult Male</b>  | 3  | 3  | 6   | 3  | 4  | 5  | 3  | 5   | 3  | 4  | 39     | 39%         |
| GHFF Adult              |    |    |     |    |    |    |    |     |    |    |        |             |
| Female                  | 4  | 5  | 4   | 5  | 5  | 1  | 4  | 4   | 6  | 5  | 43     | 43%         |
| <b>GHFF Juvenile</b>    |    |    |     | 2  |    |    | 2  |     |    |    | 4      | 4%          |
| GHFF Mum & Pup          | 3  | 2  |     |    | 1  |    | 1  | 1   | 1  | 1  | 10     | 10%         |
| BFF Adult Male          |    |    |     |    |    | 2  |    |     |    |