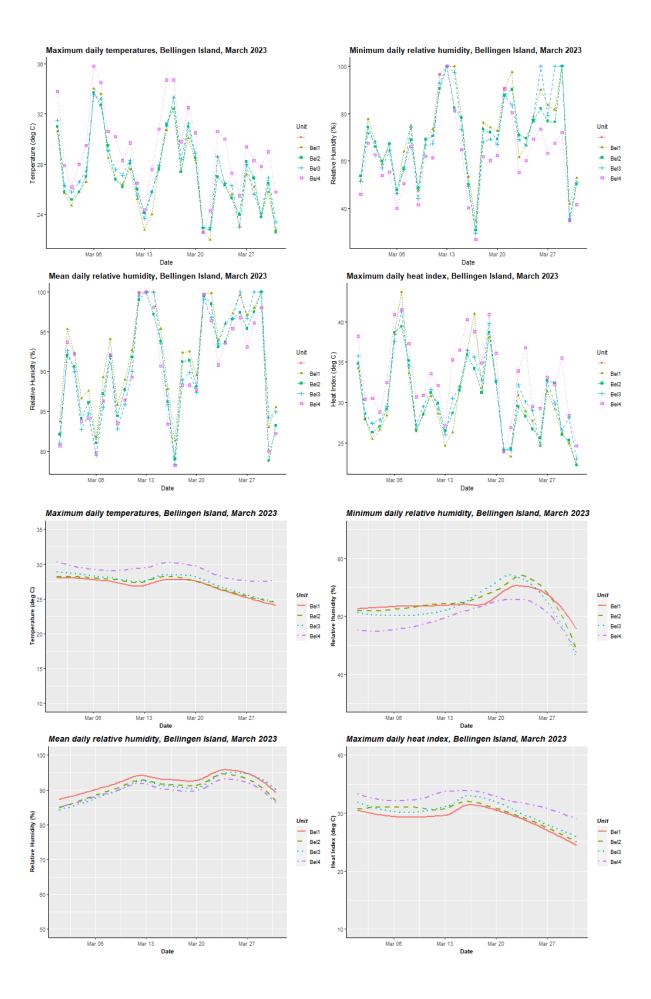

## March 2023

Survey date: 28th March, 2023

Approximate count: 5,500

#### Population extents:

| Sample:                 | 1 | 2 | 3 | 4 | 5 | 6 | 7 | 8 | 9 | 10 | Totals | Percentages |
|-------------------------|---|---|---|---|---|---|---|---|---|----|--------|-------------|
| <b>GHFF Adult Male</b>  |   | 4 | 1 | 3 | 3 | 2 | 5 | 2 |   |    | 20     | 20%         |
| GHFF Adult              |   |   |   |   |   |   |   |   |   |    |        |             |
| Female                  |   | 5 | 3 | 5 | 4 | 3 | 1 | 4 |   |    | 25     | 25%         |
| <b>GHFF Juvenile</b>    |   | 1 | 2 | 2 | 3 | 1 | 2 | 1 |   |    | 12     | 12%         |
| GHFF Mum & Pup          |   |   | 2 |   |   | 2 | 1 | 1 |   |    | 6      | 6%          |
| BFF Adult Male          | 2 |   |   |   |   |   |   |   | 1 | 3  | 6      | 6%          |
| <b>BFF Adult Female</b> | 3 |   |   |   |   |   |   |   | 3 | 4  | 10     | 10%         |
| BFF Juvenile            | 1 |   |   |   |   |   |   |   | 2 | 3  | 6      | 6%          |
| BFF Mum & Pup           | 2 |   |   |   |   |   |   |   | 2 |    | 4      | 4%          |