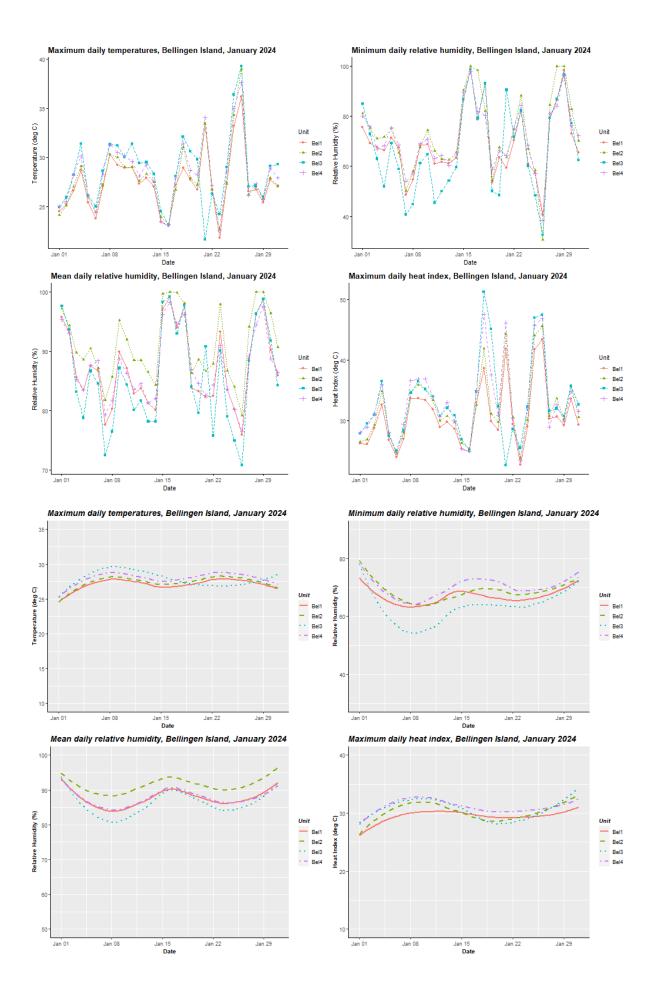

## January 2024

Survey date: 24th January, 2024

Approximate count: 6,500

#### Population extents:

| Sample:                | 1  | 2  | 3  | 4  | 5  | 6  | 7   | 8  | 9  | 10 | Totals | Percentages |
|------------------------|----|----|----|----|----|----|-----|----|----|----|--------|-------------|
| <b>GHFF Adult Male</b> | 3  | 4  | 5  | 4  | 3  | 4  | 4   | 4  | 2  | 3  | 36     | 36%         |
| GHFF Adult             |    |    |    |    |    |    |     |    |    |    |        |             |
| Female                 | 5  | 4  | 5  | 2  | 6  | 5  | 4   | 5  | 6  | 6  | 48     | 48%         |
| <b>GHFF Juvenile</b>   | 2  | 2  |    |    | 1  | 1  | 1   |    | 2  |    | 9      | 9%          |
| GHFF Mum & Pup         |    |    |    | 2  |    |    | 1   | 1  |    | 1  | 5      | 5%          |
| BFF Adult Male         |    |    |    | 1  |    |    |     |    |    |    | 1      | 1%          |
| BFF Adult Female       |    |    |    | 1  |    |    |     |    |    |    | 1      | 1%          |
| BFF Juvenile           |    |    |    |    |    |    |     |    |    |    | 0      | 0%          |
| BFF Mum & Pup          |    |    |    |    |    |    |     |    |    |    | 0      | 0%          |
|                        |    |    |    |    |    |    |     |    |    |    |        |             |
|                        |    |    |    |    |    |    |     |    |    |    |        | Average     |
|                        |    |    |    |    |    |    |     |    |    |    | Total  | count       |
| 10x10 m area           |    |    |    |    |    |    |     |    |    |    |        |             |
| count                  | 41 | 70 | 65 | 53 | 47 | 27 | 120 | 55 | 45 | 70 | 593    | 59          |

High heat day – January 26th, 2024.

"External" data is from a Davis weather station located approximately 1km from the camp.