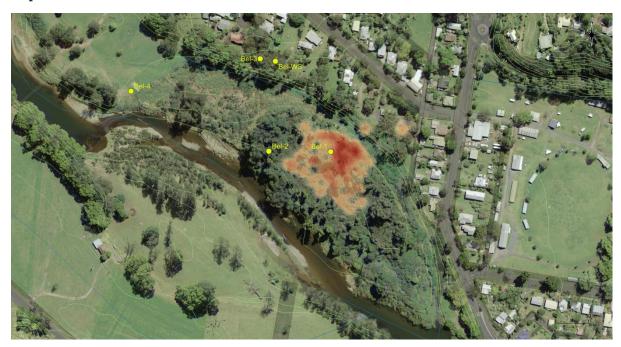

## September 2023

Survey date: 28th September, 2023

Approximate count: 5,000

#### Population extents:

| Sample:                | 1  | 2  | 3   | 4   | 5   | 6   | 7  | 8  | 9  | 10  | Totals | Percentages |
|------------------------|----|----|-----|-----|-----|-----|----|----|----|-----|--------|-------------|
| <b>GHFF Adult Male</b> |    |    | 1   | 3   | 5   | 5   | 6  | 4  | 7  | 3   | 34     | 34%         |
| GHFF Adult             |    |    |     |     |     |     |    |    |    |     |        |             |
| Female                 |    |    | 9   | 3   | 5   | 5   | 4  | 6  | 3  | 5   | 40     | 40%         |
| <b>GHFF Juvenile</b>   |    |    |     |     |     |     |    |    |    | 2   | 2      | 2%          |
| GHFF Mum & Pup         |    |    |     |     |     |     |    |    |    |     | 0      | 0%          |
| BFF Adult Male         | 10 | 6  |     | 2   |     |     |    |    |    |     | 18     | 18%         |
| BFF Adult Female       |    | 4  |     | 2   |     |     |    |    |    |     | 6      | 6%          |
| BFF Juvenile           |    |    |     |     |     |     |    |    |    |     | 0      | 0%          |
| BFF Mum & Pup          |    |    |     |     |     |     |    |    |    |     | 0      | 0%          |
|                        |    |    |     |     |     |     |    |    |    |     |        |             |
|                        |    |    |     |     |     |     |    |    |    |     |        | Average     |
|                        |    |    |     |     |     |     |    |    |    |     | Total  | count       |
| 10x10 m area           |    |    |     |     |     |     |    |    |    |     |        |             |
| count                  | 43 | 63 | 250 | 250 | 190 | 120 | 53 | 58 | 80 | 220 | 1327   | 133         |