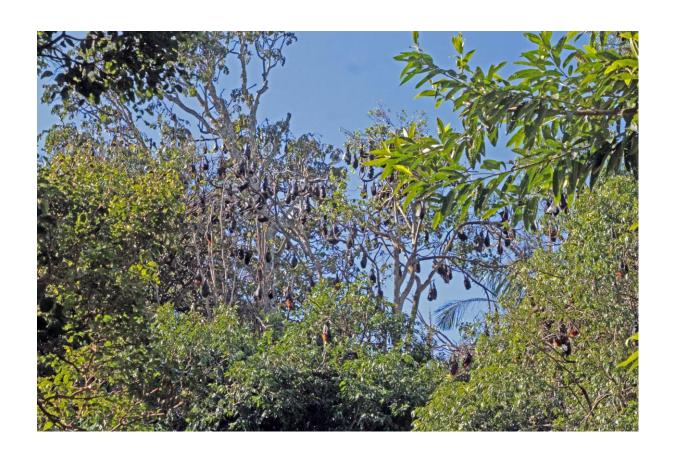

# May 2023

Survey date: 30th May, 2023

Approximate count: 7,500

#### Population extents:

| Sample:                | 1 | 2 | 3 | 4 | 5 | 6 | 7 | 8 | 9 | 10 | Totals | Percentages |
|------------------------|---|---|---|---|---|---|---|---|---|----|--------|-------------|
| <b>GHFF Adult Male</b> |   | 3 | 3 | 5 | 2 | 3 | 7 | 5 | 2 | 4  | 34     | 34%         |
| GHFF Adult             |   |   |   |   |   |   |   |   |   |    |        |             |
| Female                 |   | 5 | 6 | 5 | 8 | 7 | 1 | 4 | 6 | 6  | 48     | 48%         |
| <b>GHFF Juvenile</b>   |   |   | 1 |   |   |   |   | 1 | 2 |    | 4      | 4%          |
| GHFF Mum & Pup         |   |   |   |   |   |   |   |   |   |    | 0      | 0%          |
| BFF Adult Male         | 4 | 1 |   |   |   |   | 2 |   |   |    | 7      | 7%          |
| BFF Adult Female       | 6 | 1 |   |   |   |   |   |   |   |    | 7      | 7%          |
| BFF Juvenile           |   |   |   |   |   |   |   |   |   |    | 0      | 0%          |
| BFF Mum & Pup          |   |   |   |   |   |   |   |   |   |    | 0      | 0%          |