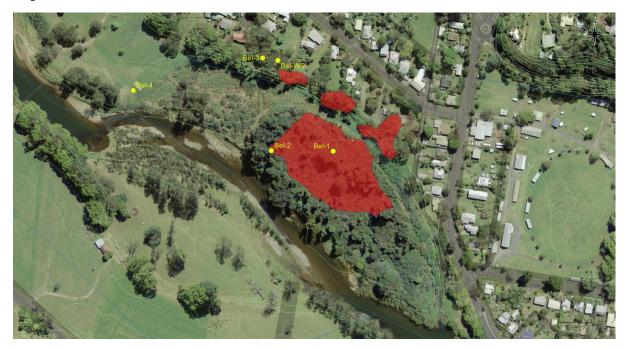

#### Area 3 after clearing:

#### Area 4 regeneration:

Feeding:

Fig spat:

Scat, probably fruit:

Scats, probably eucalypt: