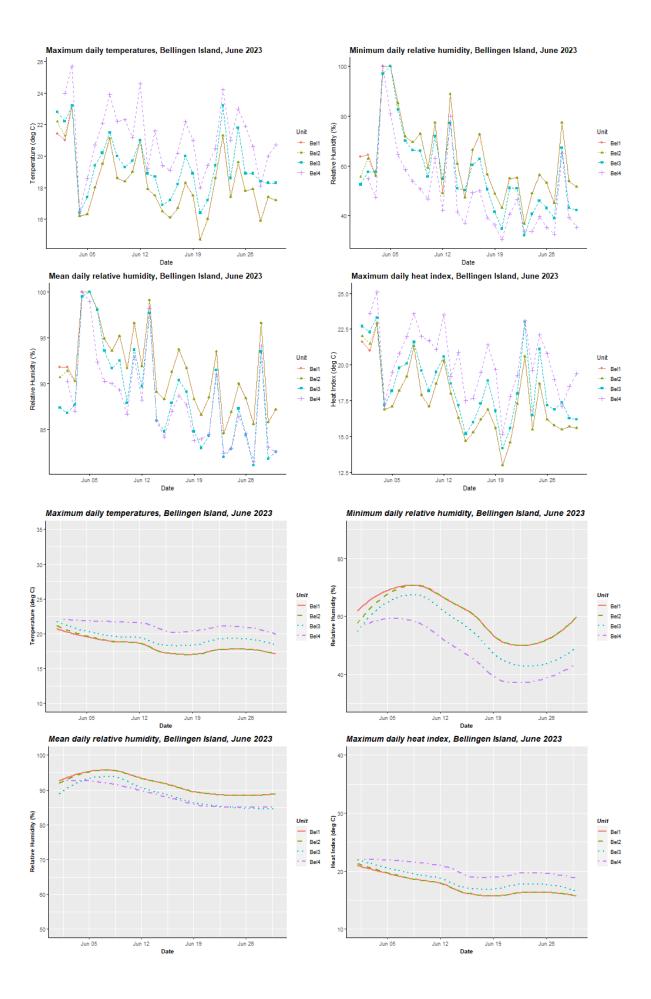

High heat day – January 26th, 2024.

"External" data is from a Davis weather station located approximately 1km from the camp.