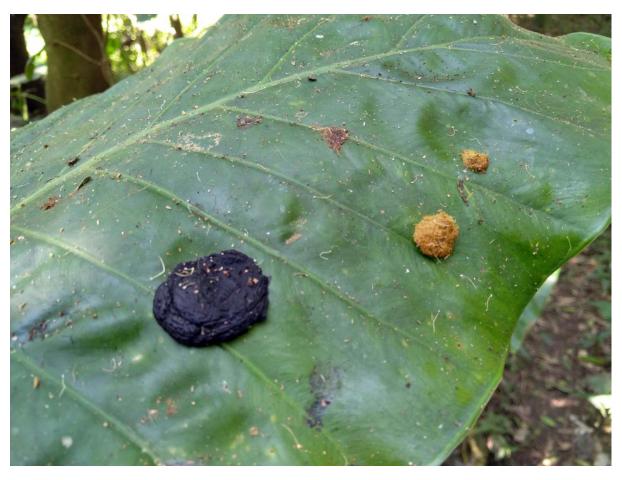

#### Area 4 regeneration:

Feeding:

Fig spat:

Scat, probably fruit:

Scats, probably eucalypt: