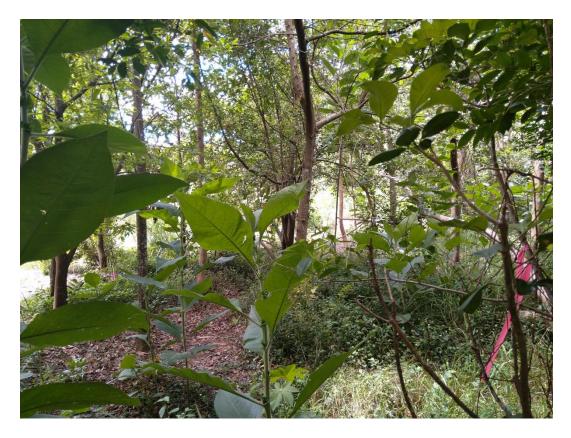

#### Area 4 regeneration:

Feeding:

Fig spat:

Scat, probably fruit:

Scats, probably eucalypt: