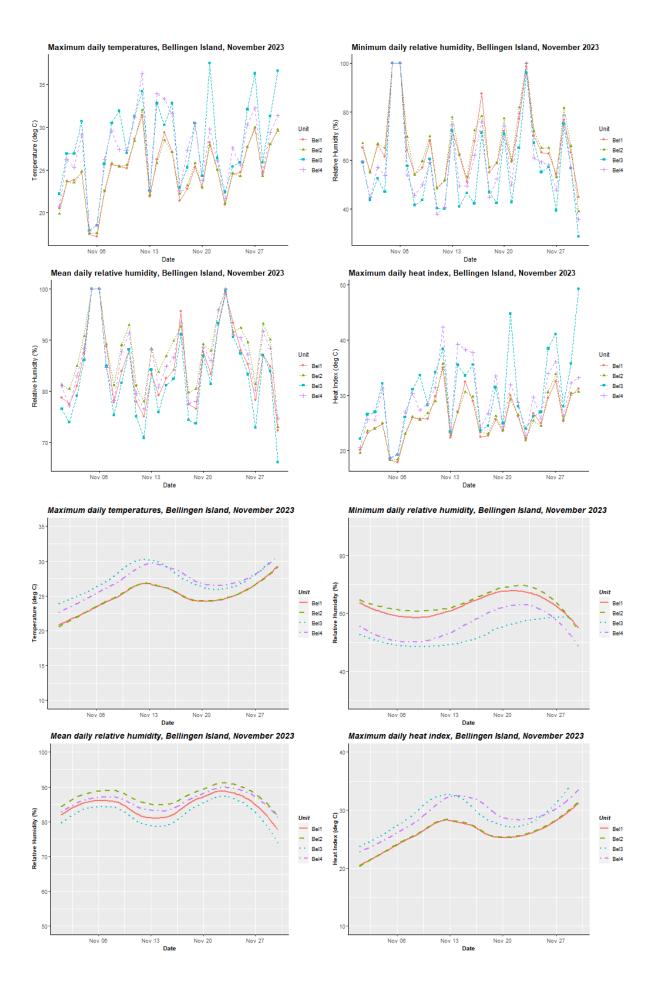

#### November 2023

Survey date: 30th November, 2023

Approximate count: 15,000

#### Population extents:

| Sample:                | 1   | 2  | 3  | 4  | 5  | 6  | 7  | 8   | 9   | 10 | Totals | Percentages |
|------------------------|-----|----|----|----|----|----|----|-----|-----|----|--------|-------------|
| <b>GHFF Adult Male</b> | 1   | 3  | 3  | 3  | 2  | 5  | 5  | 2   | 1   |    | 25     | 25%         |
| GHFF Adult             |     |    |    |    |    |    |    |     |     |    |        |             |
| Female                 | 7   | 4  | 6  | 4  | 4  | 5  | 4  | 3   | 1   |    | 38     | 38%         |
| <b>GHFF Juvenile</b>   |     |    |    |    | 2  |    |    |     |     |    | 2      | 2%          |
| GHFF Mum & Pup         | 2   | 3  | 1  | 3  | 2  |    | 1  | 5   | 1   |    | 18     | 18%         |
| BFF Adult Male         |     |    |    |    |    |    |    |     | 2   | 2  | 4      | 4%          |
| BFF Adult Female       |     |    |    |    |    |    |    |     | 1   | 1  | 2      | 2%          |
| BFF Juvenile           |     |    |    |    |    |    |    |     |     |    | 0      | 0%          |
| BFF Mum & Pup          |     |    |    |    |    |    |    |     | 4   | 7  | 11     | 11%         |
|                        |     |    |    |    |    |    |    |     |     |    |        |             |
|                        |     |    |    |    |    |    |    |     |     |    |        | Average     |
|                        |     |    |    |    |    |    |    |     |     |    | Total  | count       |
| 10x10 m area           |     |    |    |    |    |    |    |     |     |    |        |             |
| count                  | 140 | 95 | 85 | 50 | 65 | 80 | 75 | 160 | 180 | 90 | 1020   | 102         |