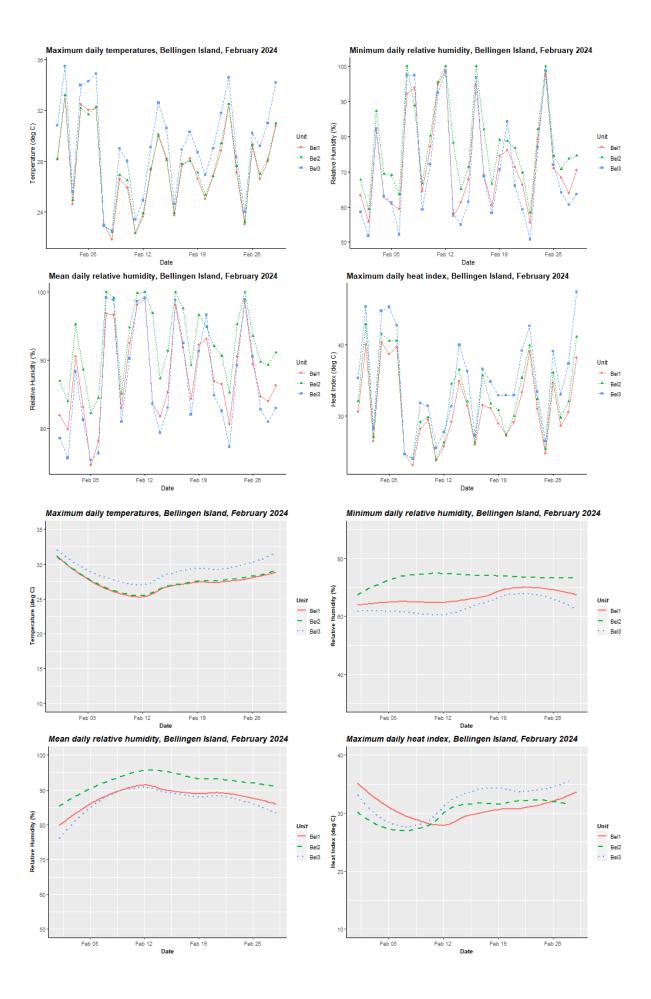

## February 2024

Survey date: 28th February, 2024

Approximate count: 5,500

#### Population extents:

| Sample:                | 1  | 2   | 3  | 4  | 5  | 6  | 7  | 8  | 9  | 10 | Totals | Percentages |
|------------------------|----|-----|----|----|----|----|----|----|----|----|--------|-------------|
| <b>GHFF Adult Male</b> | 1  | 4   | 4  | 3  | 5  | 2  | 3  | 3  | 3  |    | 28     | 28%         |
| GHFF Adult             |    |     |    |    |    |    |    |    |    |    |        |             |
| Female                 | 2  | 5   | 4  | 4  | 5  | 3  | 4  | 5  | 5  |    | 37     | 37%         |
| <b>GHFF Juvenile</b>   | 3  | 1   | 2  | 1  |    | 1  | 2  | 1  |    |    | 11     | 11%         |
| GHFF Mum & Pup         |    |     |    | 2  |    | 1  | 1  | 1  | 2  |    | 7      | 7%          |
| BFF Adult Male         | 2  |     |    |    |    | 1  |    |    |    |    | 3      | 3%          |
| BFF Adult Female       | 2  |     |    |    |    | 2  |    |    |    |    | 4      | 4%          |
| BFF Juvenile           |    |     |    |    |    |    |    |    |    |    | 0      | 0%          |
| BFF Mum & Pup          |    |     |    |    |    |    |    |    |    |    | 0      | 0%          |
|                        |    |     |    |    |    |    |    |    |    |    |        |             |
|                        |    |     |    |    |    |    |    |    |    |    |        | Average     |
|                        |    |     |    |    |    |    |    |    |    |    | Total  | count       |
| 10x10 m area           |    |     |    |    |    |    |    |    |    |    |        |             |
| count                  | 65 | 130 | 95 | 85 | 30 | 45 | 60 | 50 | 25 |    | 585    | 65          |