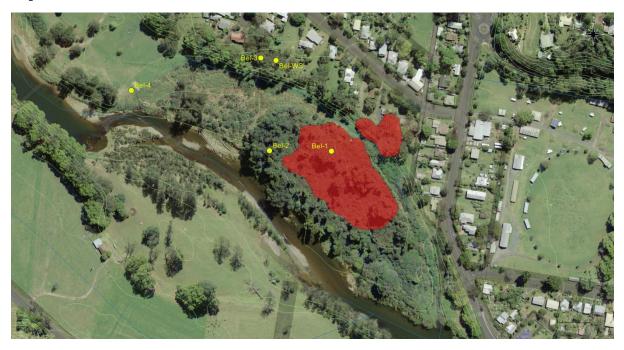

#### Area 4 regeneration:

Feeding:

Fig spat:

Scat, probably fruit:

Scats, probably eucalypt: