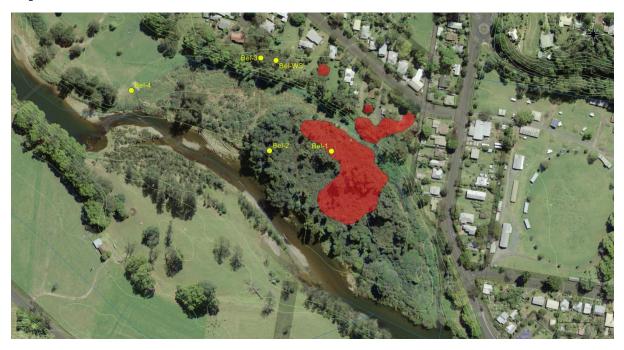

|   |   |   |   |   |   |   |    |        |             |
| Female                 |   | 5 | 6 | 5 | 8 | 7 | 1 | 4 | 6 | 6  | 48     | 48%         |
| <b>GHFF Juvenile</b>   |   |   | 1 |   |   |   |   | 1 | 2 |    | 4      | 4%          |
| GHFF Mum & Pup         |   |   |   |   |   |   |   |   |   |    | 0      | 0%          |
| BFF Adult Male         | 4 | 1 |   |   |   |   | 2 |   |   |    | 7      | 7%          |
| BFF Adult Female       | 6 | 1 |   |   |   |   |   |   |   |    | 7      | 7%          |
| BFF Juvenile           |   |   |   |   |   |   |   |   |   |    | 0      | 0%          |
| BFF Mum & Pup          |   |   |   |   |   |   |   |   |   |    | 0      | 0%          |







#### June 2023

Survey date: 29th June, 2023

Approximate count: 8,000

#### Population extents:





| Sample:                | 1 | 2 | 3 | 4 | 5 | 6 | 7 | 8 | 9 | 10 | Totals | Percentages |
|------------------------|---|---|---|---|---|---|---|---|---|----|--------|-------------|
| <b>GHFF Adult Male</b> |   | 2 | 3 | 6 | 5 | 3 | 4 | 4 | 3 | 4  | 34     | 34%         |
| GHFF Adult             |   |   |   |   |   |   |   |   |   |    |        |             |
| Female                 |   | 8 | 7 | 4 | 5 | 6 | 6 | 6 | 7 | 6  | 55     | 55%         |
| <b>GHFF Juvenile</b>   |   |   |   |   |   | 1 |   |   |   |    | 1      | 1%          |
| GHFF Mum & Pup         |   |   |   |   |   |   |   |   |   |    | 0      | 0%          |
| BFF Adult Male         | 4 |   |   |   |   |   |   |   |   |    | 4      | 4%          |
| BFF Adult Female       | 6 |   |   |   |   |   |   |   |   |    |