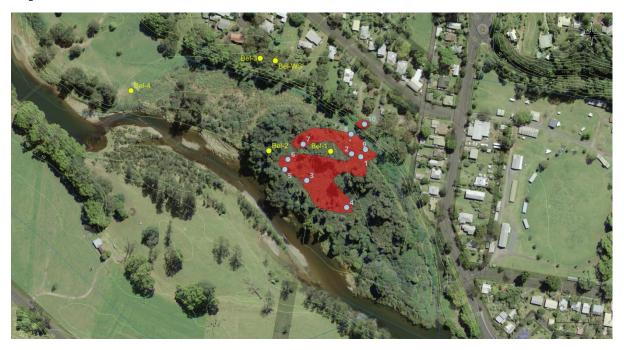

|     |     |    |     | 1      | 1%          |
| BFF Mum & Pup          |    |     | 1   |     |    |     |     |     |    |     | 1      | 1%          |
|                        |    |     |     |     |    |     |     |     |    |     |        |             |
|                        |    |     |     |     |    |     |     |     |    |     |        | Average     |
|                        |    |     |     |     |    |     |     |     |    |     | Total  | count       |
| 10x10 m area           |    |     |     |     |    |     |     |     |    |     |        |             |
| count                  | 73 | 220 | 235 | 280 | 91 | 120 | 210 | 110 | 75 | 160 | 1574   | 157         |



#### November 2023

Survey date: 30th November, 2023

Approximate count: 15,000

#### Population extents:





| Sample:                | 1   | 2  | 3  | 4  | 5  | 6  | 7  | 8   | 9   | 10 | Totals | Percentages |
|------------------------|-----|----|----|----|----|----|----|-----|-----|----|--------|-------------|
| <b>GHFF Adult Male</b> | 1   | 3  | 3  | 3  | 2  | 5  | 5  | 2   | 1   |    | 25     | 25%         |
| GHFF Adult             |     |    |    |    |    |    |    |     |     |    |        |             |
| Female                 | 7   | 4  | 6  | 4  | 4  | 5  | 4  | 3   | 1   |    | 38     | 38%         |
| <b>GHFF Juvenile</b>   |     |    |    |    | 2  |    |    |     |     |    | 2      | 2%          |
| GHFF Mum & Pup         | 2   | 3  | 1  | 3  | 2  |    | 1  | 5   | 1   |    | 18     | 18%         |
| BFF Adult Male         |     |    |    |    |    |    |    |     | 2   |