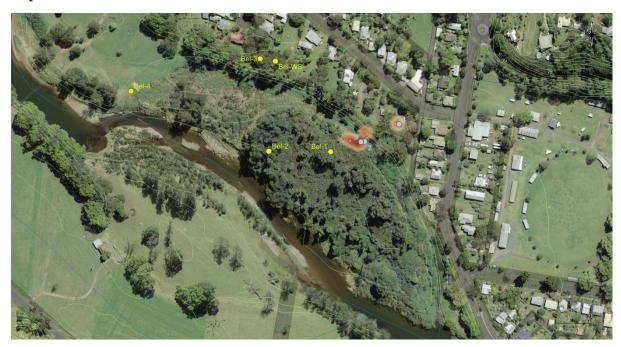

#### June 2023

Survey date: 29th June, 2023

Approximate count: 8,000

#### Population extents:

| Sample:                | 1 | 2 | 3 | 4 | 5 | 6 | 7 | 8 | 9 | 10 | Totals | Percentages |
|------------------------|---|---|---|---|---|---|---|---|---|----|--------|-------------|
| <b>GHFF Adult Male</b> |   | 2 | 3 | 6 | 5 | 3 | 4 | 4 | 3 | 4  | 34     | 34%         |
| GHFF Adult             |   |   |   |   |   |   |   |   |   |    |        |             |
| Female                 |   | 8 | 7 | 4 | 5 | 6 | 6 | 6 | 7 | 6  | 55     | 55%         |
| <b>GHFF Juvenile</b>   |   |   |   |   |   | 1 |   |   |   |    | 1      | 1%          |
| GHFF Mum & Pup         |   |   |   |   |   |   |   |   |   |    | 0      | 0%          |
| BFF Adult Male         | 4 |   |   |   |   |   |   |   |   |    | 4      | 4%          |
| BFF Adult Female       | 6 |   |   |   |   |   |   |   |   |    | 6      | 6%          |
| BFF Juvenile           |   |   |   |   |   |   |   |   |   |    | 0      | 0%          |
| BFF Mum & Pup          |   |   |   |   |   |   |   |   |   |    | 0      | 0%          |