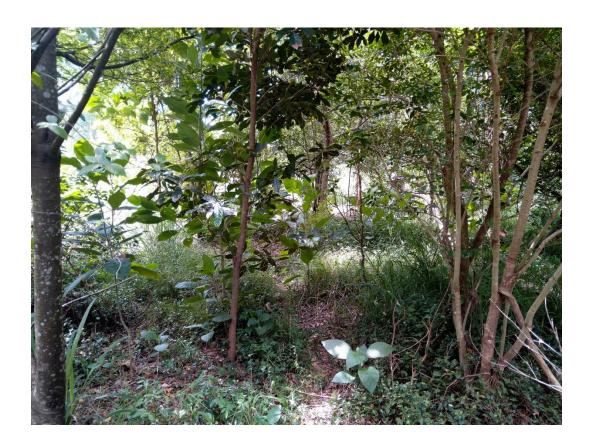

|    |     | 1   | 1  | 2      | 2%          |
| BFF Juvenile           |     |    |    |    |    |    |    |     |     |    | 0      | 0%          |
| BFF Mum & Pup          |     |    |    |    |    |    |    |     | 4   | 7  | 11     | 11%         |
|                        |     |    |    |    |    |    |    |     |     |    |        |             |
|                        |     |    |    |    |    |    |    |     |     |    |        | Average     |
|                        |     |    |    |    |    |    |    |     |     |    | Total  | count       |
| 10x10 m area           |     |    |    |    |    |    |    |     |     |    |        |             |
| count                  | 140 | 95 | 85 | 50 | 65 | 80 | 75 | 160 | 180 | 90 | 1020   | 102         |



#### Area 4 regeneration:





Feeding:

Fig spat:







Scat, probably fruit:

Scats, probably eucalypt:



#### December 2023

Survey date: 29th December, 2023

Approximate count: 15,000

#### Population extents:





| Sample:                 | 1  | 2  | 3   | 4  | 5  | 6  | 7  | 8   | 9  | 10 | Totals | Percentages |
|-------------------------|----|----|-----|----|----|----|----|-----|----|----|--------|-------------|
| <b>GHFF Adult Male</b>  | 3  | 3  | 6   | 3  | 4  | 5  | 3  | 5   | 3  | 4  | 39     | 39%         |
| GHFF Adult              |    |    |     |    |    |    |    |     |    |    |        |             |
| Female                  | 4  | 5  | 4   | 5  | 5  | 1  | 4  | 4   | 6  | 5  | 43     | 43%         |
| <b>GHFF Juvenile</b>    |    |    |     | 2  |    |    | 2  |     |    |    | 4      | 4%