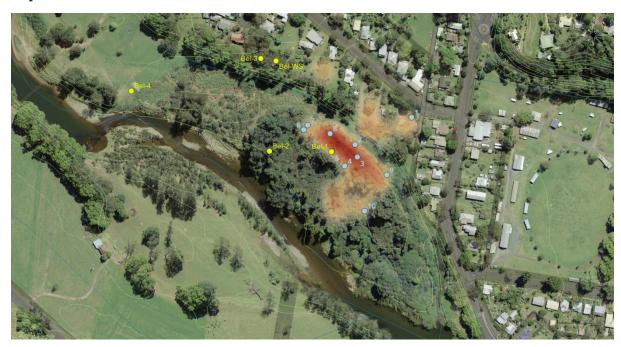

#### June 2023

Survey date: 29th June, 2023

Approximate count: 8,000

#### Population extents:

| Sample:                | 1 | 2 | 3 | 4 | 5 | 6 | 7 | 8 | 9 | 10 | Totals | Percentages |
|------------------------|---|---|---|---|---|---|---|---|---|----|--------|-------------|
| <b>GHFF Adult Male</b> |   | 2 | 3 | 6 | 5 | 3 | 4 | 4 | 3 | 4  | 34     | 34%         |
| GHFF Adult             |   |   |   |   |   |   |   |   |   |    |        |             |
| Female                 |   | 8 | 7 | 4 | 5 | 6 | 6 | 6 | 7 | 6  | 55     | 55%         |
| <b>GHFF Juvenile</b>   |   |   |   |   |   | 1 |   |   |   |    | 1      | 1%          |
| GHFF Mum & Pup         |   |   |   |   |   |   |   |   |   |    | 0      | 0%          |
| BFF Adult Male         | 4 |   |   |   |   |   |   |   |   |    | 4      | 4%          |
| BFF Adult Female       | 6 |   |   |   |   |   |   |   |   |    | 6      | 6%          |
| BFF Juvenile           |   |   |   |   |   |   |   |   |   |    | 0      | 0%          |
| BFF Mum & Pup          |   |   |   |   |   |   |   |   |   |    | 0      | 0%          |