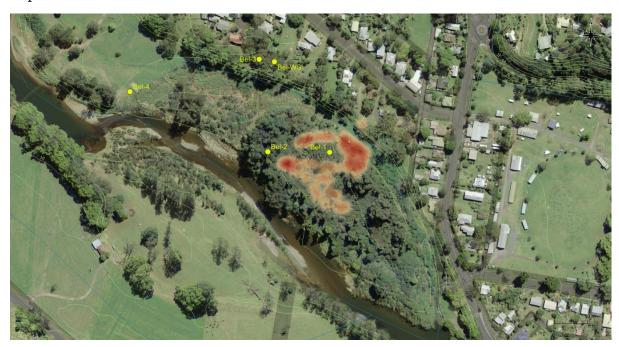

#### Area 4 regeneration:

Feeding:

Fig spat:

Scat, probably fruit:

Scats, probably eucalypt: