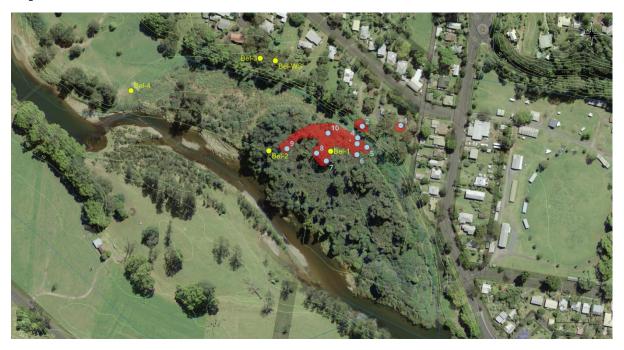

#### Area 3 after clearing:

#### Area 4 regeneration:

Feeding:

Fig spat:

Scat, probably fruit:

Scats, probably eucalypt: