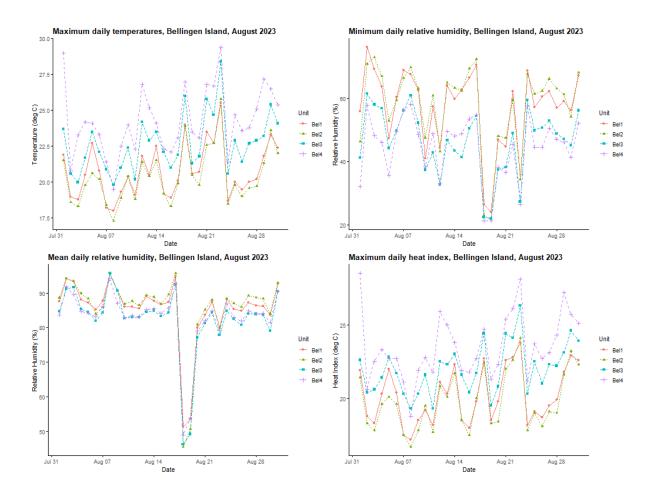

|   | 8 | 7 | 4 | 5 | 6 | 6 | 6 | 7 | 6  | 55     | 55%         |
| <b>GHFF Juvenile</b>   |   |   |   |   |   | 1 |   |   |   |    | 1      | 1%          |
| GHFF Mum & Pup         |   |   |   |   |   |   |   |   |   |    | 0      | 0%          |
| BFF Adult Male         | 4 |   |   |   |   |   |   |   |   |    | 4      | 4%          |
| BFF Adult Female       | 6 |   |   |   |   |   |   |   |   |    | 6      | 6%          |
| BFF Juvenile           |   |   |   |   |   |   |   |   |   |    | 0      | 0%          |
| BFF Mum & Pup          |   |   |   |   |   |   |   |   |   |    | 0      | 0%          |



# July 2023

Survey date: 31st July, 2023

Approximate count: 500

#### Population extents:







#### August 2023

Survey date: 29th August, 2023

Approximate count: 0





## September 2023

Survey date: 28th September, 2023

Approximate count: 5,000

#### Population extents:





| Sample:                | 1  | 2  | 3   | 4   | 5   | 6   | 7  | 8  | 9  | 10  | Totals | Percentages |
|------------------------|----|----|-----|-----|-----|-----|----|----|----|-----|--------|-------------|
| <b>GHFF Adult Male</b> |    |    | 1   | 3   | 5   | 5   | 6  | 4  | 7  | 3   | 34     | 34%         |
| GHFF Adult             |    |    |     |     |     |     |    |    |    |     |        |             |
| Female                 |    |    | 9   | 3   | 5   | 5   | 4  | 6  | 3  | 5   | 40     | 40%         |
| <b>GHFF Juvenile</b>   |    |    |     |     |     |     |    |    |    | 2   | 2      | 2%          |
| GHFF Mum & Pup         |    |    |     |     |     |