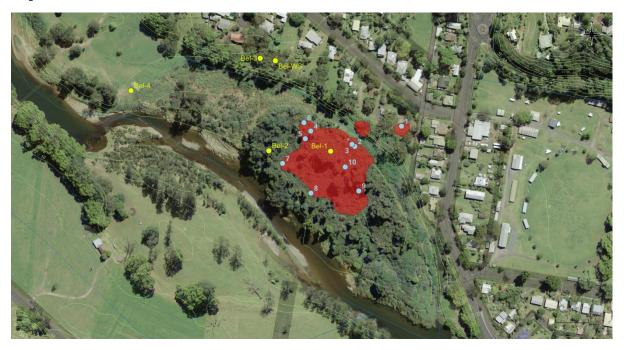

#### Population extents:

| Sample:                | 1  | 2  | 3   | 4   | 5   | 6   | 7  | 8  | 9  | 10  | Totals | Percentages |
|------------------------|----|----|-----|-----|-----|-----|----|----|----|-----|--------|-------------|
| <b>GHFF Adult Male</b> |    |    | 1   | 3   | 5   | 5   | 6  | 4  | 7  | 3   | 34     | 34%         |
| GHFF Adult             |    |    |     |     |     |     |    |    |    |     |        |             |
| Female                 |    |    | 9   | 3   | 5   | 5   | 4  | 6  | 3  | 5   | 40     | 40%         |
| <b>GHFF Juvenile</b>   |    |    |     |     |     |     |    |    |    | 2   | 2      | 2%          |
| GHFF Mum & Pup         |    |    |     |     |     |     |    |    |    |     | 0      | 0%          |
| BFF Adult Male         | 10 | 6  |     | 2   |     |     |    |    |    |     | 18     | 18%         |
| BFF Adult Female       |    | 4  |     | 2   |     |     |    |    |    |     | 6      | 6%          |
| BFF Juvenile           |    |    |     |     |     |     |    |    |    |     | 0      | 0%          |
| BFF Mum & Pup          |    |    |     |     |     |     |    |    |    |     | 0      | 0%          |
|                        |    |    |     |     |     |     |    |    |    |     |        |             |
|                        |    |    |     |     |     |     |    |    |    |     |        | Average     |
|                        |    |    |     |     |     |     |    |    |    |     | Total  | count       |
| 10x10 m area           |    |    |     |     |     |     |    |    |    |     |        |             |
| count                  | 43 | 63 | 250 | 250 | 190 | 120 | 53 | 58 | 80 | 220 | 1327   | 133         |