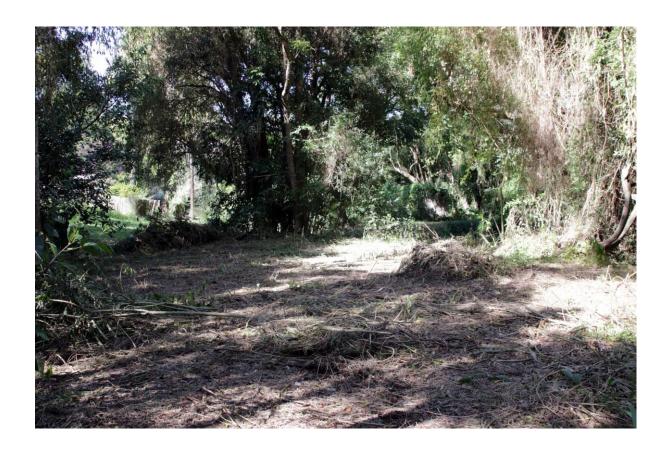

3 | 3 | 5 | 2  | 26     | 26%         |
| GHFF Adult             |   |   |   |   |   |   |   |   |   |    |        |             |
| Female                 | 7 | 5 | 8 | 7 |   |   | 4 | 6 | 5 |    | 42     | 42%         |
| <b>GHFF Juvenile</b>   |   |   |   |   |   |   |   | 1 |   |    | 1      | 1%          |
| GHFF Mum & Pup         |   |   |   |   |   |   |   |   |   |    | 0      | 0%          |
| BFF Adult Male         |   |   |   |   | 3 | 3 | 1 |   |   | 3  | 10     | 10%         |
| BFF Adult Female       |   | 1 |   |   | 6 | 7 | 2 |   |   | 4  | 20     | 20%         |
| BFF Juvenile           |   |   |   |   |   |   |   |   |   | 1  | 1      | 1%          |
| BFF Mum & Pup          |   |   |   |   |   |   |   |   |   |    | 0      | 0%          |



#### Area 3 after clearing:





# May 2023

Survey date: 30th May, 2023

Approximate count: 7,500

#### Population extents:





| Sample:                | 1 | 2 | 3 | 4 | 5 | 6 | 7 | 8 | 9 | 10 | Totals | Percentages |
|------------------------|---|---|---|---|---|---|---|---|---|----|--------|-------------|
| <b>GHFF Adult Male</b> |   | 3 | 3 | 5 | 2 | 3 | 7 | 5 | 2 | 4  | 34     | 34%         |
| GHFF Adult             |   |   |   |   |   |   |   |   |   |    |        |             |
| Female                 |   | 5 | 6 | 5 | 8 | 7 | 1 | 4 | 6 | 6  | 48     | 48%         |
| <b>GHFF Juvenile</b>   |   |   | 1 |   |   |   |   | 1 | 2 |    | 4      | 4%          |
| GHFF Mum & Pup         |   |   |   |   |   |   |   |   |   |    | 0      | 0%          |
| BFF Adult Male         | 4 | 1 |   |   |   |   | 2 |   |   |