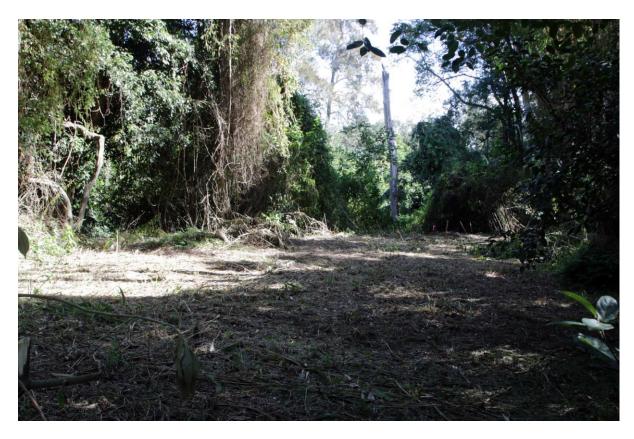

| 3 | 5 | 2  | 26     | 26%         |
| GHFF Adult             |   |   |   |   |   |   |   |   |   |    |        |             |
| Female                 | 7 | 5 | 8 | 7 |   |   | 4 | 6 | 5 |    | 42     | 42%         |
| <b>GHFF Juvenile</b>   |   |   |   |   |   |   |   | 1 |   |    | 1      | 1%          |
| GHFF Mum & Pup         |   |   |   |   |   |   |   |   |   |    | 0      | 0%          |
| BFF Adult Male         |   |   |   |   | 3 | 3 | 1 |   |   | 3  | 10     | 10%         |
| BFF Adult Female       |   | 1 |   |   | 6 | 7 | 2 |   |   | 4  | 20     | 20%         |
| BFF Juvenile           |   |   |   |   |   |   |   |   |   | 1  | 1      | 1%          |
| BFF Mum & Pup          |   |   |   |   |   |   |   |   |   |    | 0      | 0%          |



#### Area 3 after clearing:





# May 2023

Survey date: 30th May, 2023

Approximate count: 7,500

#### Population extents:





| Sample:                | 1 | 2 | 3 | 4 | 5 | 6 | 7 | 8 | 9 | 10 | Totals | Percentages |
|------------------------|---|---|---|---|---|---|---|---|---|----|--------|-------------|
| <b>GHFF Adult Male</b> |   | 3 | 3 | 5 | 2 | 3 | 7 | 5 | 2 | 4  | 34     | 34%         |
| GHFF Adult             |   |   |   |   |   |   |   |   |   |    |        |             |
| Female                 |   | 5 | 6 | 5 | 8 | 7 | 1 | 4 | 6 | 6  | 48     | 48%         |
| <b>GHFF Juvenile</b>   |   |   | 1 |   |   |   |   | 1 | 2 |    | 4      | 4%          |
| GHFF Mum & Pup         |   |   |   |   |   |   |   |   |   |    | 0      | 0%          |
| BFF Adult Male         | 4 | 1 |   |   |   |   | 2 |   |   |