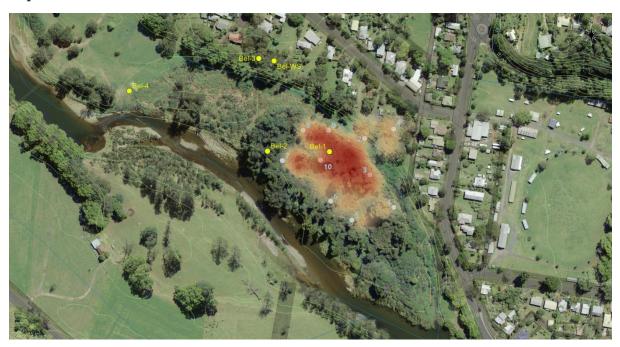

#### Area 4 regeneration:

Feeding:

Fig spat:

Scat, probably fruit:

Scats, probably eucalypt: