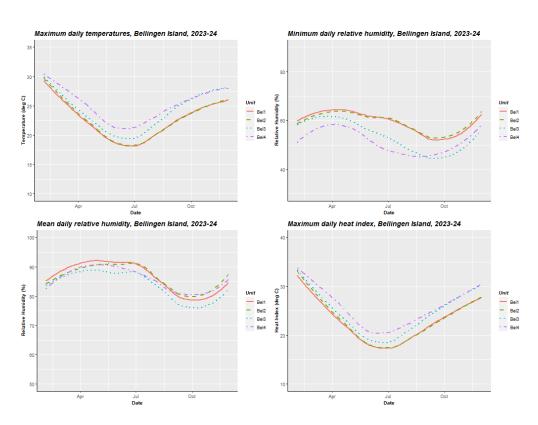

High heat day – January 26th, 2024.

"External" data is from a Davis weather station located approximately 1km from the camp.