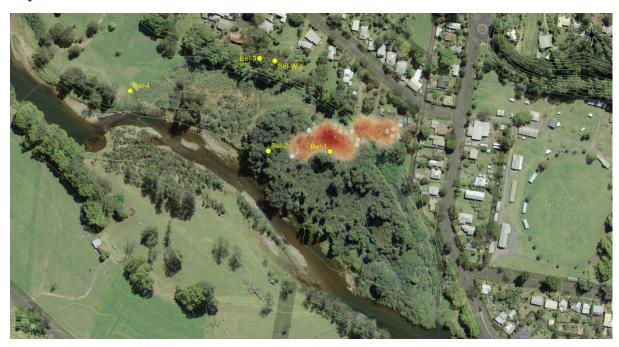

#### Area 4 regeneration:

Feeding:

Fig spat:

Scat, probably fruit:

Scats, probably eucalypt: