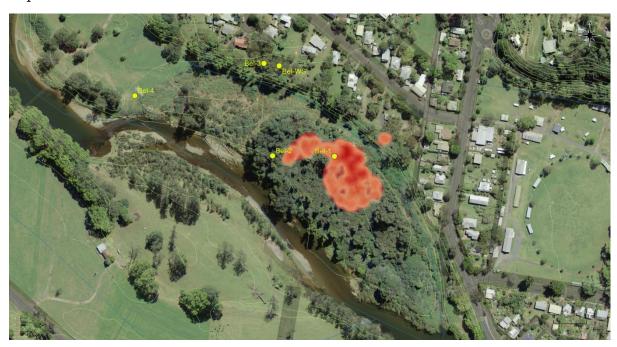

#### Area 4 regeneration:

Feeding:

Fig spat:

Scat, probably fruit:

Scats, probably eucalypt: