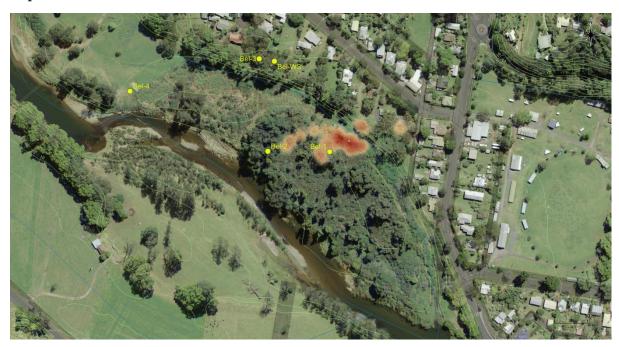

## September 2023

Survey date: 28th September, 2023

Approximate count: 5,000

#### Population extents:

| Sample:                | 1  | 2  | 3   | 4   | 5   | 6   | 7  | 8  | 9  | 10  | Totals | Percentages |
|------------------------|----|----|-----|-----|-----|-----|----|----|----|-----|--------|-------------|
| <b>GHFF Adult Male</b> |    |    | 1   | 3   | 5   | 5   | 6  | 4  | 7  | 3   | 34     | 34%         |
| GHFF Adult             |    |    |     |     |     |     |    |    |    |     |        |             |
| Female                 |    |    | 9   | 3   | 5   | 5   | 4  | 6  | 3  | 5   | 40     | 40%         |
| <b>GHFF Juvenile</b>   |    |    |     |     |     |     |    |    |    | 2   | 2      | 2%          |
| GHFF Mum & Pup         |    |    |     |     |     |     |    |    |    |     | 0      | 0%          |
| BFF Adult Male         | 10 | 6  |     | 2   |     |     |    |    |    |     | 18     | 18%         |
| BFF Adult Female       |    | 4  |     | 2   |     |     |    |    |    |     | 6      | 6%          |
| BFF Juvenile           |    |    |     |     |     |     |    |    |    |     | 0      | 0%          |
| BFF Mum & Pup          |    |    |     |     |     |     |    |    |    |     | 0      | 0%          |
|                        |    |    |     |     |     |     |    |    |    |     |        |             |
|                        |    |    |     |     |     |     |    |    |    |     |        | Average     |
|                        |    |    |     |     |     |     |    |    |    |     | Total  | count       |
| 10x10 m area           |    |    |     |     |     |     |    |    |    |     |        |             |
| count                  | 43 | 63 | 250 | 250 | 190 | 120 | 53 | 58 | 80 | 220 | 1327   | 133         |