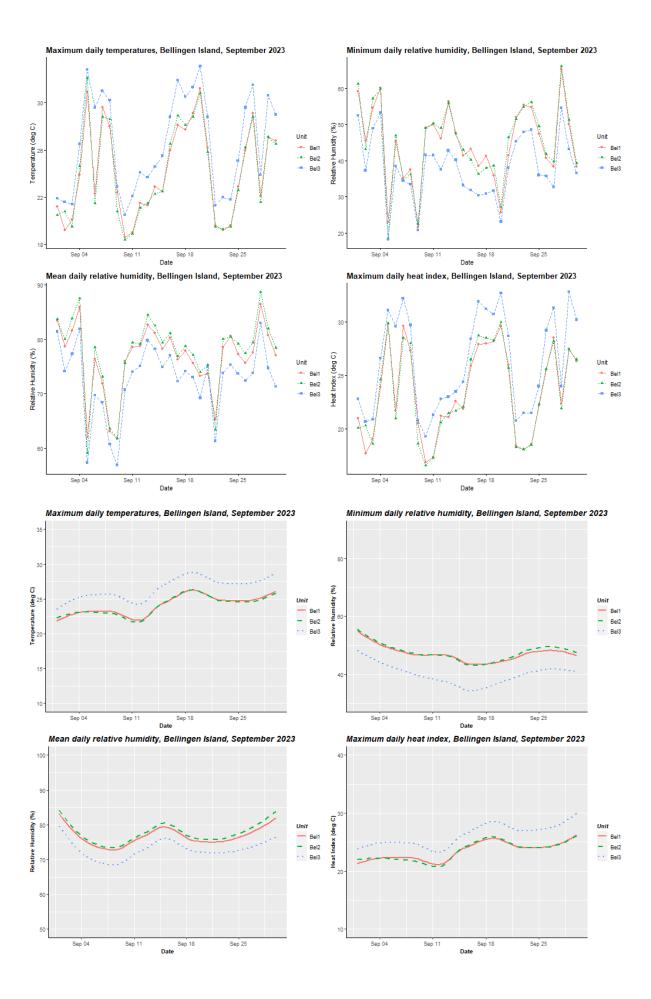

High heat day – January 26th, 2024.

"External" data is from a Davis weather station located approximately 1km from the camp.