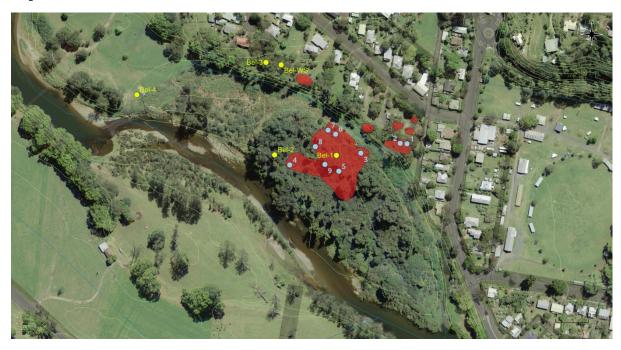

#### Area 4 regeneration:

Feeding:

Fig spat:

Scat, probably fruit:

Scats, probably eucalypt: