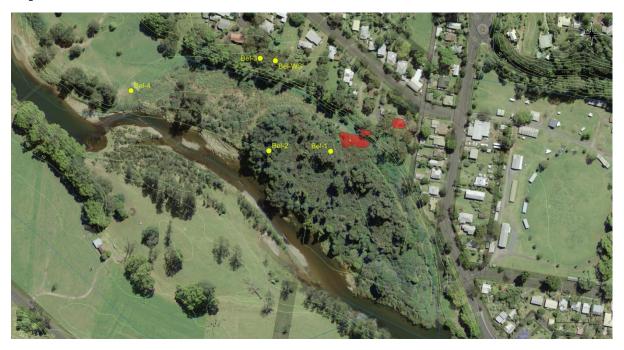

|   |   |   |   |   |   |   |   |   |    |        |             |
| Female                 |   | 8 | 7 | 4 | 5 | 6 | 6 | 6 | 7 | 6  | 55     | 55%         |
| <b>GHFF Juvenile</b>   |   |   |   |   |   | 1 |   |   |   |    | 1      | 1%          |
| GHFF Mum & Pup         |   |   |   |   |   |   |   |   |   |    | 0      | 0%          |
| BFF Adult Male         | 4 |   |   |   |   |   |   |   |   |    | 4      | 4%          |
| BFF Adult Female       | 6 |   |   |   |   |   |   |   |   |    | 6      | 6%          |
| BFF Juvenile           |   |   |   |   |   |   |   |   |   |    | 0      | 0%          |
| BFF Mum & Pup          |   |   |   |   |   |   |   |   |   |    | 0      | 0%          |



# July 2023

Survey date: 31st July, 2023

Approximate count: 500

#### Population extents:







#### August 2023

Survey date: 29th August, 2023

Approximate count: 0





## September 2023

Survey date: 28th September, 2023

Approximate count: 5,000

#### Population extents:





| Sample:                | 1  | 2  | 3   | 4   | 5   | 6   | 7  | 8  | 9  | 10  | Totals | Percentages |
|------------------------|----|----|-----|-----|-----|-----|----|----|----|-----|--------|-------------|
| <b>GHFF Adult Male</b> |    |    | 1   | 3   | 5   | 5   | 6  | 4  | 7  | 3   | 34     | 34%         |
| GHFF Adult             |    |    |     |     |     |     |    |    |    |     |        |             |
| Female                 |    |    | 9   | 3   | 5   | 5   | 4  | 6  | 3  | 5   | 40     | 40%         |
| <b>GHFF Juvenile</b>   |    |    |     |     |     |     |    |    |    | 2   | 2