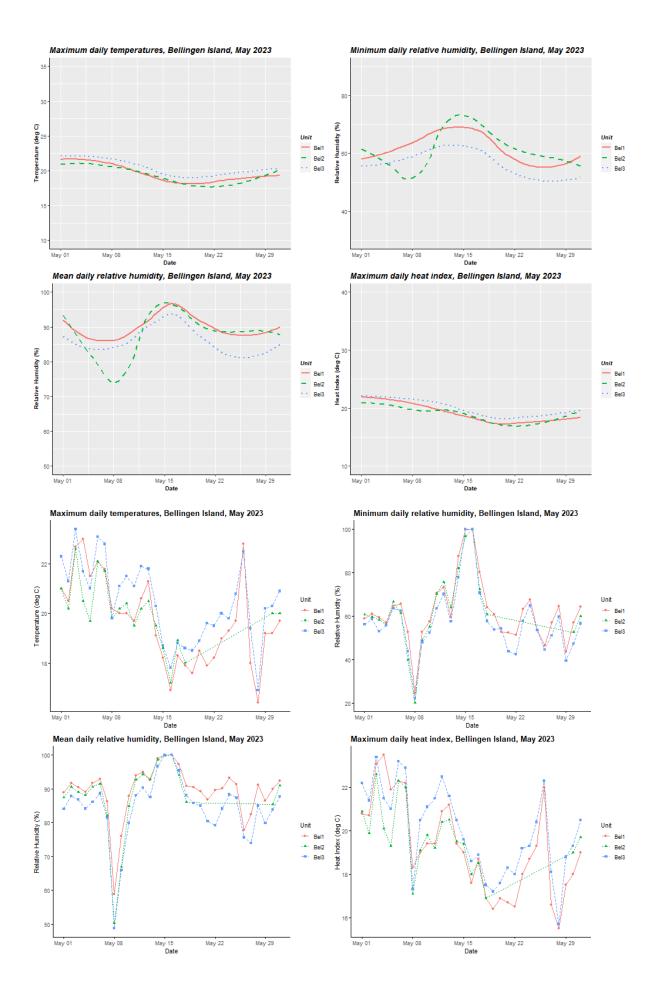

# May 2023

Survey date: 30th May, 2023

Approximate count: 7,500

#### Population extents:

| Sample:                | 1 | 2 | 3 | 4 | 5 | 6 | 7 | 8 | 9 | 10 | Totals | Percentages |
|------------------------|---|---|---|---|---|---|---|---|---|----|--------|-------------|
| <b>GHFF Adult Male</b> |   | 3 | 3 | 5 | 2 | 3 | 7 | 5 | 2 | 4  | 34     | 34%         |
| GHFF Adult             |   |   |   |   |   |   |   |   |   |    |        |             |
| Female                 |   | 5 | 6 | 5 | 8 | 7 | 1 | 4 | 6 | 6  | 48     | 48%         |
| <b>GHFF Juvenile</b>   |   |   | 1 |   |   |   |   | 1 | 2 |    | 4      | 4%          |
| GHFF Mum & Pup         |   |   |   |   |   |   |   |   |   |    | 0      | 0%          |
| BFF Adult Male         | 4 | 1 |   |   |   |   | 2 |   |   |    | 7      | 7%          |
| BFF Adult Female       | 6 | 1 |   |   |   |   |   |   |   |    | 7      | 7%          |
| BFF Juvenile           |   |   |   |   |   |   |   |   |   |    | 0      | 0%          |
| BFF Mum & Pup          |   |   |   |   |   |   |   |   |   |    | 0      | 0%          |