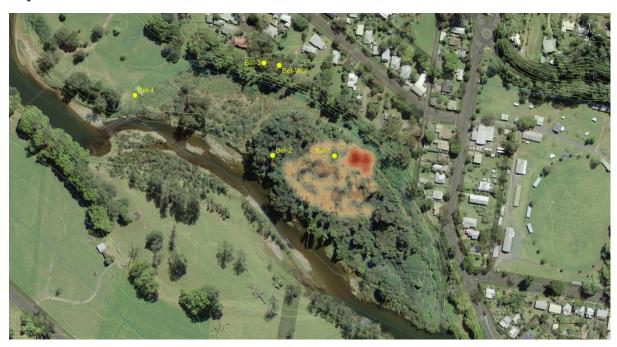

|    |    |    |    |     | 4   | 7  | 11     | 11%         |
|                        |     |    |    |    |    |    |    |     |     |    |        |             |
|                        |     |    |    |    |    |    |    |     |     |    |        | Average     |
|                        |     |    |    |    |    |    |    |     |     |    | Total  | count       |
| 10x10 m area           |     |    |    |    |    |    |    |     |     |    |        |             |
| count                  | 140 | 95 | 85 | 50 | 65 | 80 | 75 | 160 | 180 | 90 | 1020   | 102         |



#### Area 4 regeneration:





Feeding:

Fig spat:







Scat, probably fruit:

Scats, probably eucalypt:



#### December 2023

Survey date: 29th December, 2023

Approximate count: 15,000

#### Population extents:





| Sample:                 | 1  | 2  | 3   | 4  | 5  | 6  | 7  | 8   | 9  | 10 | Totals | Percentages |
|-------------------------|----|----|-----|----|----|----|----|-----|----|----|--------|-------------|
| <b>GHFF Adult Male</b>  | 3  | 3  | 6   | 3  | 4  | 5  | 3  | 5   | 3  | 4  | 39     | 39%         |
| GHFF Adult              |    |    |     |    |    |    |    |     |    |    |        |             |
| Female                  | 4  | 5  | 4   | 5  | 5  | 1  | 4  | 4   | 6  | 5  | 43     | 43%         |
| <b>GHFF Juvenile</b>    |    |    |     | 2  |    |    | 2  |     |    |    | 4      | 4%          |
| GHFF Mum & Pup          | 3  | 2  |     |    | 1  |    | 1  | 1   | 1  | 1  | 10     | 10%         |
| BFF Adult Male          |    |    |     |    |    | 2  |    |     |    |