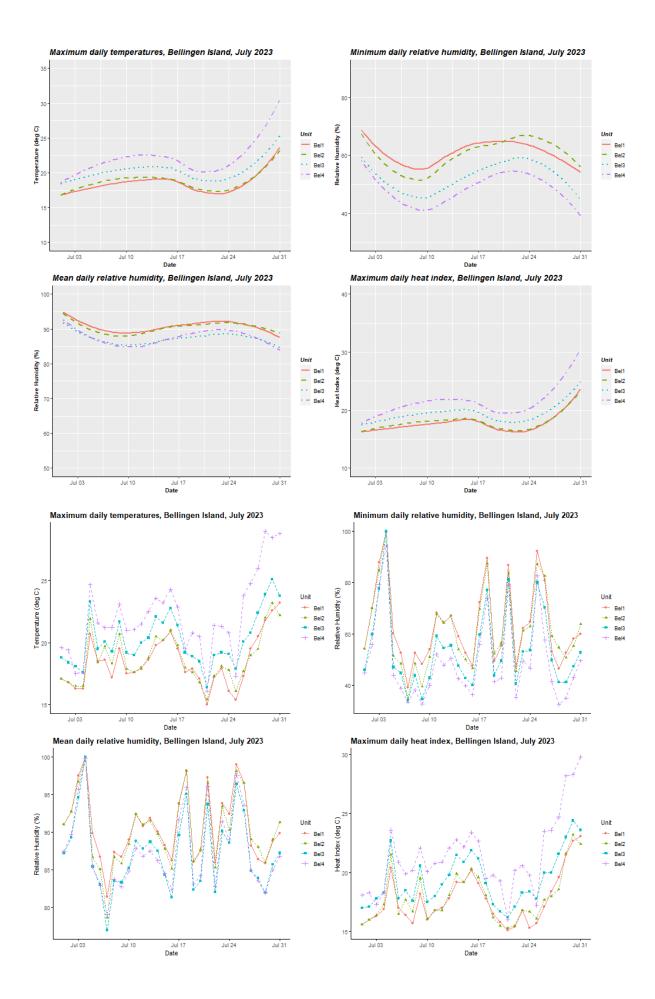

|   |   |   |   |   |   |   |   |    |        |             |
| Female                 |   | 8 | 7 | 4 | 5 | 6 | 6 | 6 | 7 | 6  | 55     | 55%         |
| <b>GHFF Juvenile</b>   |   |   |   |   |   | 1 |   |   |   |    | 1      | 1%          |
| GHFF Mum & Pup         |   |   |   |   |   |   |   |   |   |    | 0      | 0%          |
| BFF Adult Male         | 4 |   |   |   |   |   |   |   |   |    | 4      | 4%          |
| BFF Adult Female       | 6 |   |   |   |   |   |   |   |   |    | 6      | 6%          |
| BFF Juvenile           |   |   |   |   |   |   |   |   |   |    | 0      | 0%          |
| BFF Mum & Pup          |   |   |   |   |   |   |   |   |   |    | 0      | 0%          |



# July 2023

Survey date: 31st July, 2023

Approximate count: 500

#### Population extents:







#### August 2023

Survey date: 29th August, 2023

Approximate count: 0





## September 2023

Survey date: 28th September, 2023

Approximate count: 5,000

#### Population extents:





| Sample:                | 1  | 2  | 3   | 4   | 5   | 6   | 7  | 8  | 9  | 10  | Totals | Percentages |
|------------------------|----|----|-----|-----|-----|-----|----|----|----|-----|--------|-------------|
| <b>GHFF Adult Male</b> |    |    | 1   | 3   | 5   | 5   | 6  | 4  | 7  | 3   | 34     | 34%         |
| GHFF Adult             |    |    |     |     |     |     |    |    |    |     |        |             |
| Female                 |    |    | 9   | 3   | 5   | 5   | 4  | 6  | 3  | 5   | 40     | 40%         |
| <b>GHFF Juvenile</b>   |    |    |     |     |     |     |    |    |    | 2   | 2