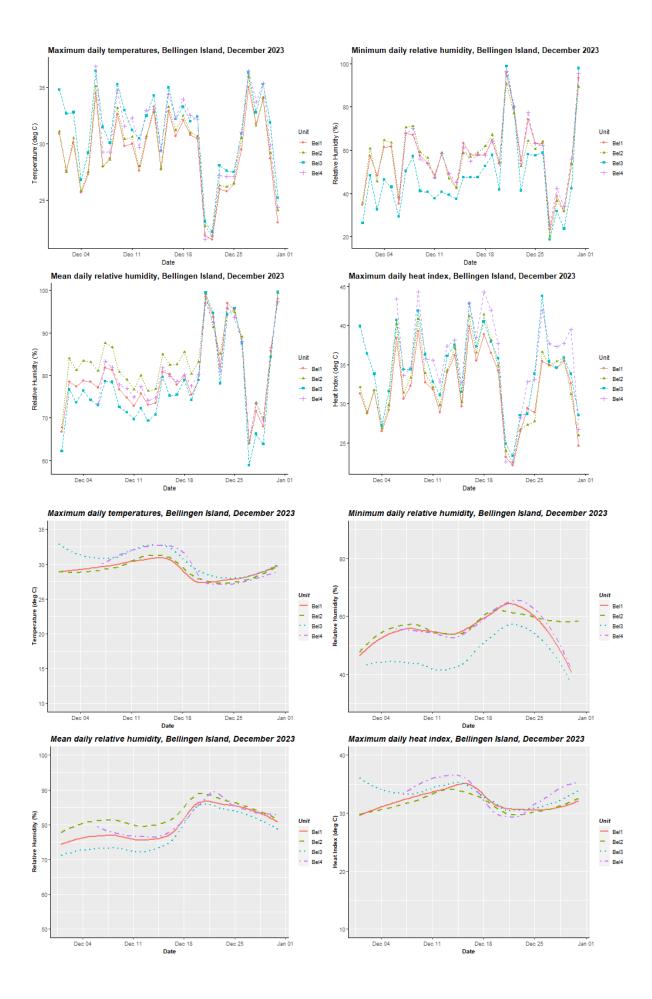

#### December 2023

Survey date: 29th December, 2023

Approximate count: 15,000

#### Population extents:

| Sample:                 | 1  | 2  | 3   | 4  | 5  | 6  | 7  | 8   | 9  | 10 | Totals | Percentages |
|-------------------------|----|----|-----|----|----|----|----|-----|----|----|--------|-------------|
| <b>GHFF Adult Male</b>  | 3  | 3  | 6   | 3  | 4  | 5  | 3  | 5   | 3  | 4  | 39     | 39%         |
| GHFF Adult              |    |    |     |    |    |    |    |     |    |    |        |             |
| Female                  | 4  | 5  | 4   | 5  | 5  | 1  | 4  | 4   | 6  | 5  | 43     | 43%         |
| <b>GHFF Juvenile</b>    |    |    |     | 2  |    |    | 2  |     |    |    | 4      | 4%          |
| GHFF Mum & Pup          | 3  | 2  |     |    | 1  |    | 1  | 1   | 1  | 1  | 10     | 10%         |
| BFF Adult Male          |    |    |     |    |    | 2  |    |     |    |    | 2      | 2%          |
| <b>BFF Adult Female</b> |    |    |     |    |    | 2  |    |     |    |    | 2      | 2%          |
| BFF Juvenile            |    |    |     |    |    |    |    |     |    |    | 0      | 0%          |
| BFF Mum & Pup           |    |    |     |    |    |    |    |     |    |    | 0      | 0%          |
|                         |    |    |     |    |    |    |    |     |    |    |        |             |
|                         |    |    |     |    |    |    |    |     |    |    |        | Average     |
|                         |    |    |     |    |    |    |    |     |    |    | Total  | count       |
| 10x10 m area            |    |    |     |    |    |    |    |     |    |    |        |             |
| count                   | 35 | 25 | 150 | 90 | 60 | 75 | 50 | 110 | 45 | 50 | 690    | 69          |