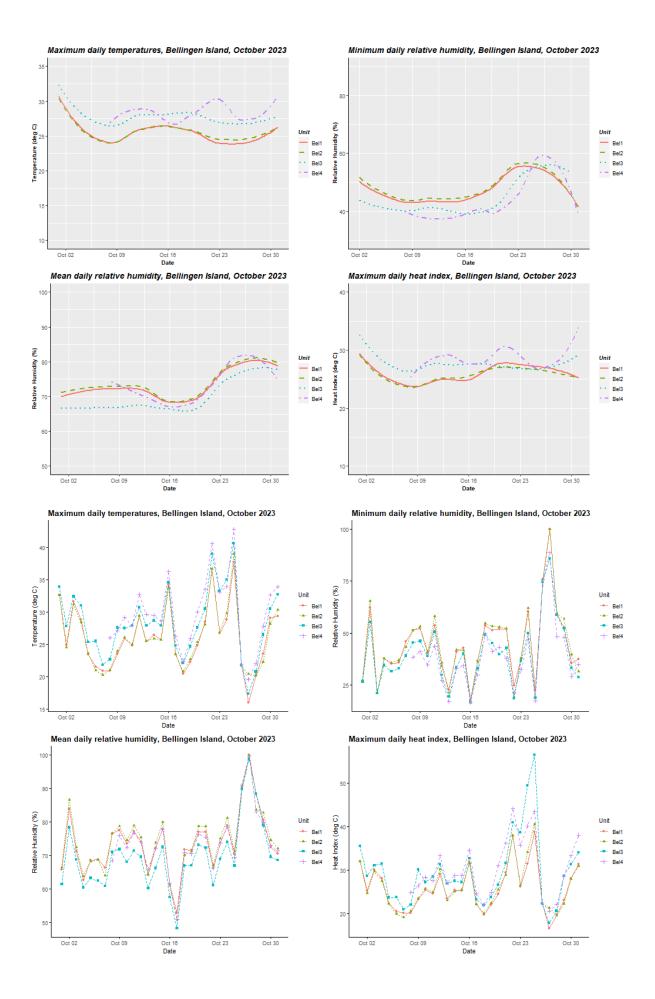

#### October 2023

Survey date: 28th October, 2023

Approximate count: 20,000

#### Population extents:

| Sample:                | 1  | 2   | 3   | 4   | 5  | 6   | 7   | 8   | 9  | 10  | Totals | Percentages |
|------------------------|----|-----|-----|-----|----|-----|-----|-----|----|-----|--------|-------------|
| <b>GHFF Adult Male</b> |    | 3   |     | 4   | 3  | 4   | 4   | 3   | 2  | 2   | 25     | 25%         |
| GHFF Adult             |    |     |     |     |    |     |     |     |    |     |        |             |
| Female                 |    | 1   | 2   | 2   | 4  | 4   | 3   | 4   | 6  | 5   | 31     | 31%         |
| <b>GHFF Juvenile</b>   |    |     |     |     |    |     |     | 2   | 2  | 2   | 6      | 6%          |
| GHFF Mum & Pup         |    | 6   | 3   | 4   | 3  | 2   | 1   | 1   |    | 1   | 21     | 21%         |
| BFF Adult Male         | 7  |     | 1   |     |    |     | 1   |     |    |     | 9      | 9%          |
| BFF Adult Female       | 2  |     | 3   |     |    |     | 1   |     |    |     | 6      | 6%          |
| BFF Juvenile           | 1  |     |     |     |    |     |     |     |    |     | 1      | 1%          |
| BFF Mum & Pup          |    |     | 1   |     |    |     |     |     |    |     | 1      | 1%          |
|                        |    |     |     |     |    |     |     |     |    |     |        |             |
|                        |    |     |     |     |    |     |     |     |    |     |        | Average     |
|                        |    |     |     |     |    |     |     |     |    |     | Total  | count       |
| 10x10 m area           |    |     |     |     |    |     |     |     |    |     |        |             |
| count                  | 73 | 220 | 235 | 280 | 91 | 120 | 210 | 110 | 75 | 160 | 1574   | 157         |