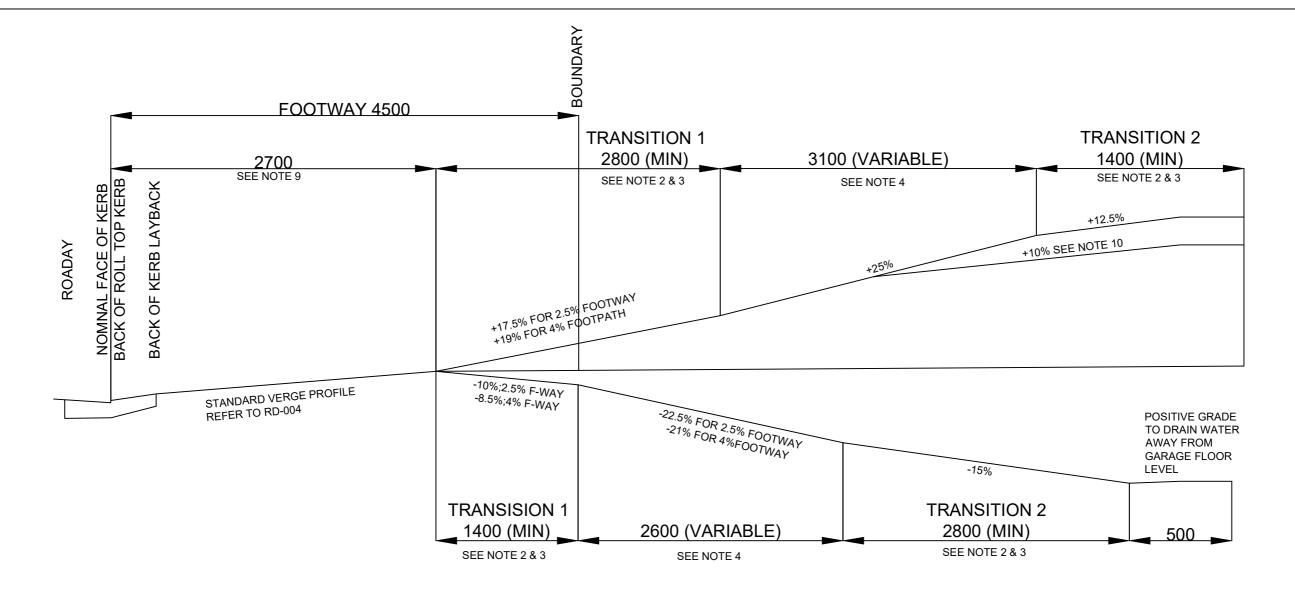

## **NOTES**

- 1. FOR USE IN CONJUNCTION WITH APPROVALS PURSUANT TO SECTION NO.138 OF THE ROADS AC 1993, FOR ACCESS DRIVEWAY AND ANCILLARY WORKS WITHIN THE ROAD RESERVE
- 2. CONFORMS TO AS2890.1:2004 GROUND CLEANSE TEMPLATE FIGURE C1 B85 VEHICLE MAXIMUM 2.8m WHEELBASE. MINIMUM 120mm GROUND CLEARANCE.
- 3. PROFILES LESS THAN THE MAXIMUM MAY NOT REQUIRE TRANSITIONS OR MAY HAVE ALTERNATIVE TRANSITION TREATMENTS.
- 4. CHANGES IN GRADE BETWEEN SECTIONS MAY NOT EXCEED 15% IN SAGS OR 12.5% OVER CRESTS. UP TO A MAXIMUM GRADE OF +-25%
- 5. MINIMUM LENGTH OF TRANSITIONS SHALL BE 2.8m FOR POSITIVE CHANGE IN GRADE AND 1.4m IN LENGTH FOR A NEGATIVE CHANGE IN GRADE.
- 6. MAXIMUM GRADE SHALL BE 25% (1 IN 4) WITHIN THE PROPERTY.
- 7. FOR APPROVAL, DESIGN PROFILES SHALL SHOW EXISTING AND FINISHED SURFACE LEVELS AT THE KERB, AT CHAINAGES OF GRADE AND AT THE GARAGE FLOOR OR PARKING AREA.
- 8. PROFILE TO BE APPLIED TO "WORST-CASE" SIDE OF THE DRIVEWAY BEING THE SIDE WITH THE SHORTEST LENGTH, AND/OR GREATEST HEIGHT DIFFERENCE BETWEEN KERB AND GARAGE FLOOR.
- 9. TO BE WIDENED FOR >1.2m WIDE FOOTPATH.
- 10. DESIRABLE OPTION FOR PARKING.

|   | AMENDMENTS              | BY    | APPROVED:       | Bellingen Shire COUNCIL | STANDARD DRIVEWAY PROFILE                    | DDAWING No              |        |
|---|-------------------------|-------|-----------------|-------------------------|----------------------------------------------|-------------------------|--------|
| 4 | A ISSUED FOR INFORMATIC | N R.P | DGMO:           |                         |                                              | DRAWING No.             | RD-003 |
| I | 3 -                     | -     |                 |                         |                                              | DESIGNED BY: M.CAMPBELL |        |
|   | C -                     | -     |                 |                         | PLAN SHOWING MAXIMUM<br>AND MINIMUM SECTIONS | DATE:                   |        |
| I | ) -                     | -     | DATE: 1/11/2021 |                         |                                              | SCALE: NTS              |        |