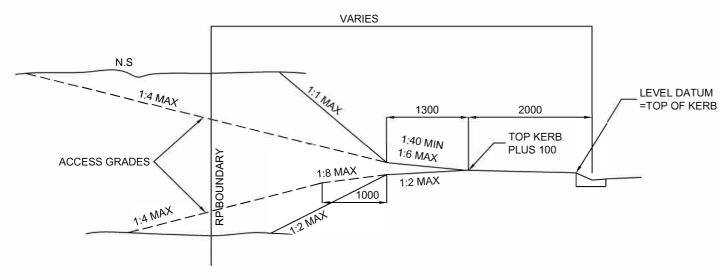

## **SECTION 1 - VERGE WITHOUT PAHWAYS**

## NOTES:

- 1. SPECIAL STABILISATION MEASURES SHALL BE APPLIED TO ALL **BATTERS STEEER THEN 1:4**
- 2. ALL SWALE DRAINS ARE TO BE HYDRAILICALLY DESIGNED TO ENSURE DRAINAGE FLOWS ARE ADEQUATELY CATRED FOR WITHIN THE DRAIN ARES.
- 3. ALL SLOPES ARE GIVEN AS 1 (VERT) IN 'X' (HORIZ).