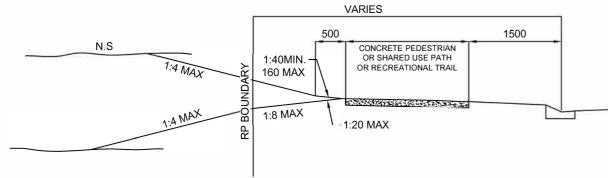

## SECTION 1 - VERGE WITH PATHWAY/RECREATIONAL TRAIL

SECTION 3 - ACCESS PROFILE OR VERGE WITH PATHWAY/RECREATIONAL TRAIL

## NOTES:

- 1. SPECIAL STABILISATION MEASURES SHALL BE APPLIED TO ALL **BATTERS STEEER THEN 1:4**
- 2. ALL SWALE DRAINS ARE TO BE HYDRAILICALLY DESIGNED TO ENSURE DRAINAGE FLOWS ARE ADEQUATELY CATRED FOR WITHIN THE DRAIN ARES.
- 3. ALL SLOPES ARE GIVEN AS 1 (VERT) IN 'X' (HORIZ).