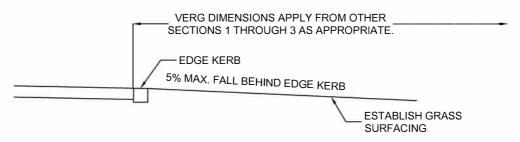

## **SECTION 4 - RIDGE ROADS**

SECTION 5 - SWALE DRAINS (SPECIAL CIRCUMSTANCES ONLY)

## NOTES:

- 1. SPECIAL STABILISATION MEASURES SHALL BE APPLIED TO ALL **BATTERS STEEER THEN 1:4**
- 2. ALL SWALE DRAINS ARE TO BE HYDRAILICALLY DESIGNED TO ENSURE DRAINAGE FLOWS ARE ADEQUATELY CATRED FOR WITHIN THE DRAIN ARES.
- 3. ALL SLOPES ARE GIVEN AS 1 (VERT) IN 'X' (HORIZ).