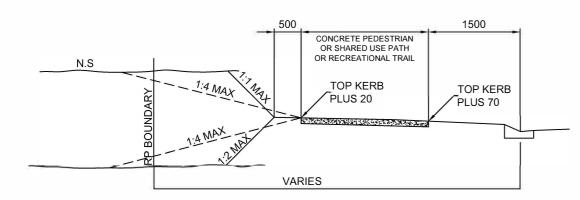

## SECTION 1 - VERGE WITH PATHWAY/RECREATIONAL TRAIL

SECTION 3 - ACCESS PROFILE OR VERGE WITH PATHWAY/RECREATIONAL TRAIL

## NOTES:

- 1. SPECIAL STABILISATION MEASURES SHALL BE APPLIED TO ALL **BATTERS STEEER THEN 1:4**
- 2. ALL SWALE DRAINS ARE TO BE HYDRAILICALLY DESIGNED TO ENSURE DRAINAGE FLOWS ARE ADEQUATELY CATRED FOR WITHIN THE DRAIN ARES.
- 3. ALL SLOPES ARE GIVEN AS 1 (VERT) IN 'X' (HORIZ).