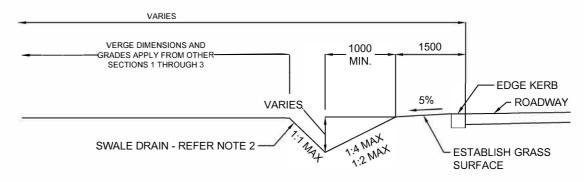

## **SECTION 4 - RIDGE ROADS**

SECTION 5 - SWALE DRAINS (SPECIAL CIRCUMSTANCES ONLY)

## NOTES:

- 1. SPECIAL STABILISATION MEASURES SHALL BE APPLIED TO ALL **BATTERS STEEER THEN 1:4**
- 2. ALL SWALE DRAINS ARE TO BE HYDRAILICALLY DESIGNED TO ENSURE DRAINAGE FLOWS ARE ADEQUATELY CATRED FOR WITHIN THE DRAIN ARES.
- 3. ALL SLOPES ARE GIVEN AS 1 (VERT) IN 'X' (HORIZ).