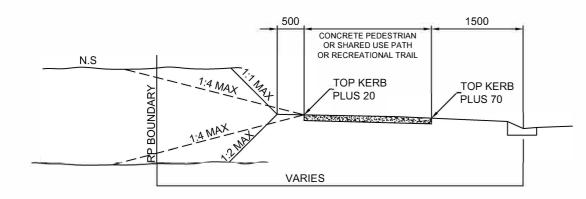

## SECTION 1 - VERGE WITH PATHWAY/RECREATIONAL TRAIL

SECTION 3 - ACCESS PROFILE OR VERGE WITH PATHWAY/RECREATIONAL TRAIL