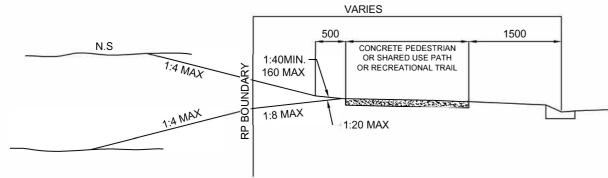

## SECTION 1 - VERGE WITH PATHWAY/RECREATIONAL TRAIL

SECTION 3 - ACCESS PROFILE OR VERGE WITH PATHWAY/RECREATIONAL TRAIL