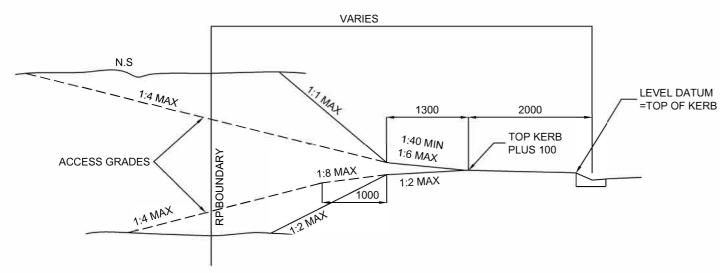

## SECTION 1 - VERGE WITHOUT PATHWAYS



## SECTION 1 - VERGE WITH PATHWAY/RECREATIONAL TRAIL



SECTION 3 - ACCESS PROFILE OR VERGE WITH PATHWAY/RECREATIONAL TRAIL



## **SECTION 4 - RIDGE ROADS**



SECTION 5 - SWALE DRAINS (SPECIAL CIRCUMSTANCES ONLY)

## NOTES:

- 1. SPECIAL STABILISATION MEASURES SHALL BE APPLIED TO ALL **BATTERS STEEER THEN 1:4**
- 2. ALL SWALE DRAINS ARE TO BE HYDRAILICALLY DESIGNED TO ENSURE DRAINAGE FLOWS ARE ADEQUATELY CATRED FOR WITHIN THE DRAIN ARES.
- 3. ALL SLOPES ARE GIVEN AS 1 (VERT) IN 'X' (HORIZ).

|   | AMENDMENTS             | BY         | APPROVED:      |    |
|---|------------------------|------------|----------------|----|
| Α | ISSUED FOR INFORMATION | R.P        |                | De |
| В | <u></u>                | <b>=</b> 0 |                |